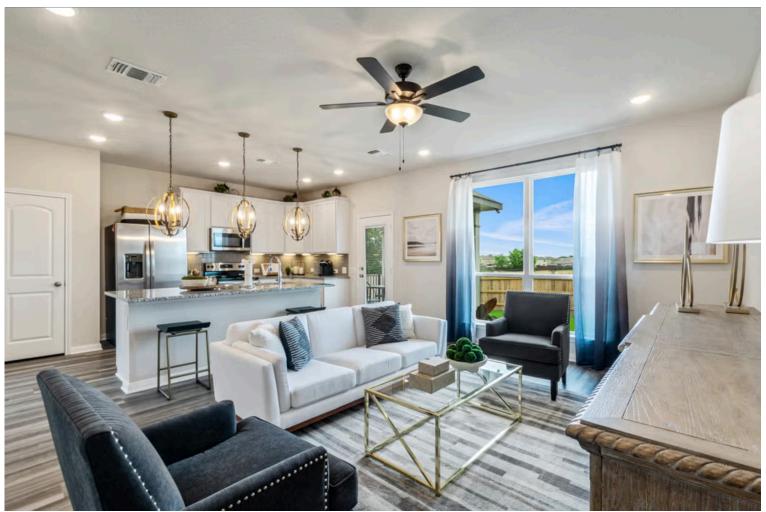

🔁 2 Car Garage

Some images shown may be from a previously built Stylecraft home of similar design. Actual options, colors, and selections may vary. Contact us for details!

New and improved! Walk into perfection in this spacious, welcoming floor plan! With a formal study, new open kitchen layout, formal dining area, and living room that flow together seamlessly, this floor plan is sure to please those looking for the ideal family home! Our favorite feature is a little surprise that's on the second story of the home that you'll just have to see for yourself.

Additional options included: Stainless steel appliances, a head knocker cabinet in the primary bathroom, Level 2 granite countertops throughout, a Level 2 decorative tile backsplash, an upgraded front door, integral miniblinds in the rear door, two exterior coach lights, and pendant lighting in the kitchen