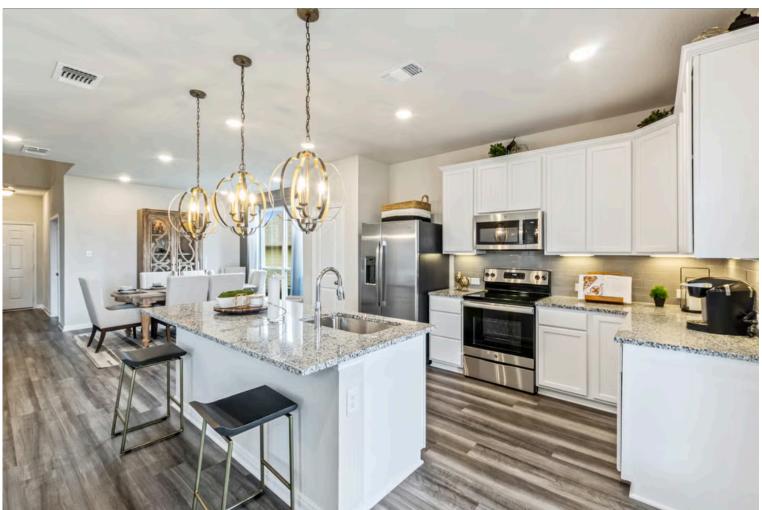

🔁 2 Car Garage

Some images shown may be from a previously built Stylecraft home of similar design. Actual options, colors, and selections may vary. Contact us for details!

New and improved! Walk into perfection in this spacious, welcoming floor plan! With a formal study, new open kitchen layout, formal dining area, and living room that flow together seamlessly, this floor plan is sure to please those looking for the ideal family home! Our favorite feature is a little surprise that's on the second story of the home that you'll just have to see for yourself.

Additional options included: Stainless steel appliances, a head knocker cabinet in the primary bathroom, Level 2 granite countertops throughout, a Level 2 decorative tile backsplash, an upgraded front door, integral miniblinds in the rear door, two exterior coach lights, and pendant lighting in the kitchen