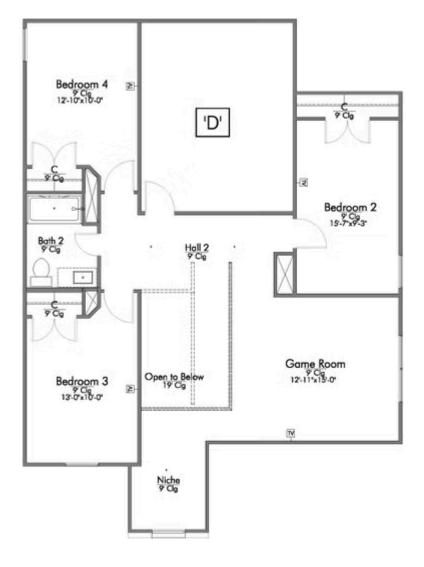

New and improved! Walk into perfection in this spacious, welcoming floor plan! With a formal study, new open kitchen layout, formal dining area, and living room that flow together seamlessly, this floor plan is sure to please those looking for the ideal family home! Our favorite feature is a little surprise that's on the second story of the home that you'll just have to see for yourself.