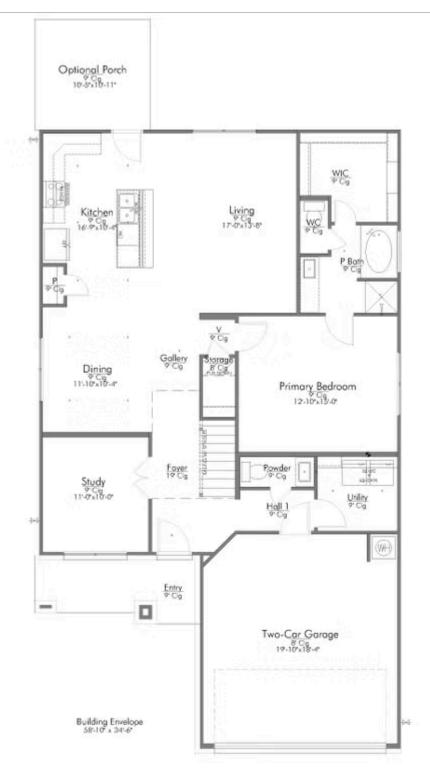

New and improved! Walk into perfection in this spacious, welcoming floor plan! With a formal study, new open kitchen layout, formal dining area, and living room that flow together seamlessly, this floor plan is sure to please those looking for the ideal family home! Our favorite feature is a little surprise that's on the second story of the home that you'll just have to see for yourself.