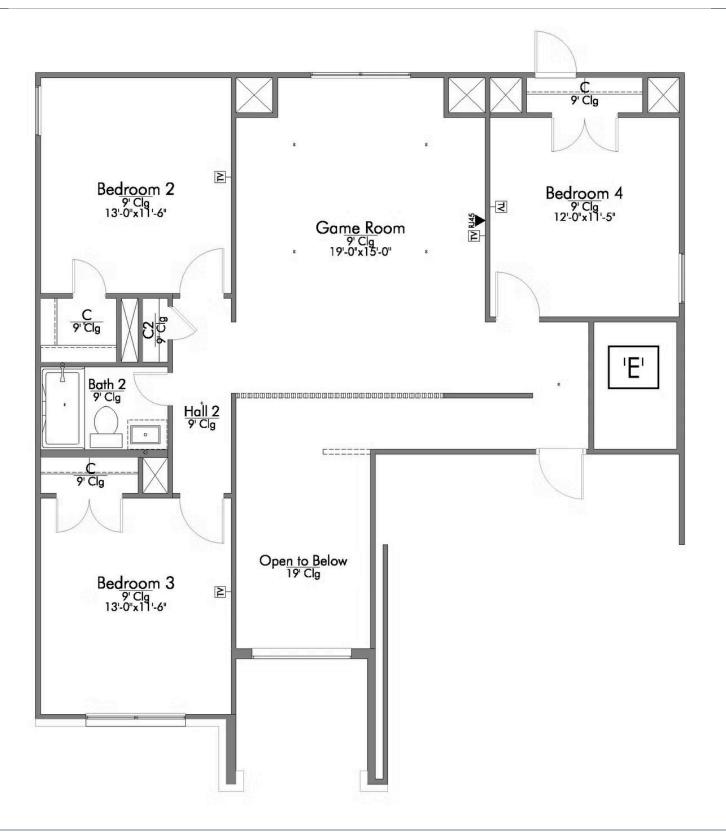

2 - 3 Car

Garage

Some images shown may be from a previously built Stylecraft home of similar design. Actual options, colors, and selections may vary. Contact us for details!

Looking to wow your visitors? You are instantly going to fall in love with this luxurious 4 bedroom, 2.5 bath home! The curb appeal of this home is to die for and the entrance to this home is truly stunning. You're immediately greeted by a grand 19-foot foyer. Once inside, you will be wowed by the spacious and thoughtful layout, a large utility room, and all of the natural light let in by the windows in the breakfast nook and living room. Also on the main floor is an oversized primary bedroom suite with a walk-in closet that dreams are made of. Upstairs, you will find spacious secondary bedrooms and a loft that your family will love.