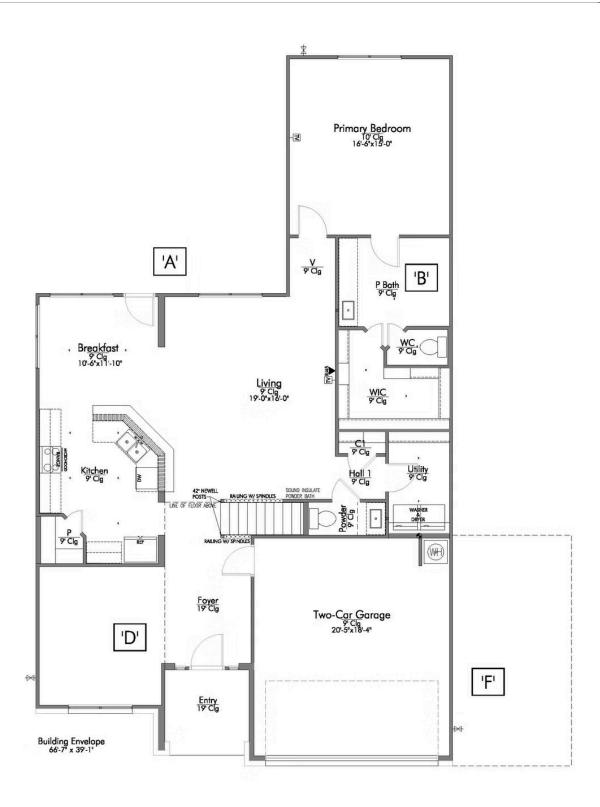

2 - 3 Car

Garage

Some images shown may be from a previously built Stylecraft home of similar design. Actual options, colors, and selections may vary. Contact us for details!

Looking to wow your visitors? You are instantly going to fall in love with this luxurious 4 bedroom, 2.5 bath home! The curb appeal of this home is to die for and the entrance to this home is truly stunning. You're immediately greeted by a grand 19-foot foyer. Once inside, you will be wowed by the spacious and thoughtful layout, a large utility room, and all of the natural light let in by the windows in the breakfast nook and living room. Also on the main floor is an oversized primary bedroom suite with a walk-in closet that dreams are made of. Upstairs, you will find spacious secondary bedrooms and a loft that your family will love.