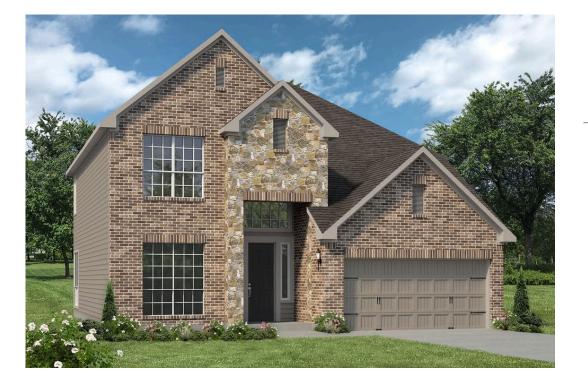

## 6506 Golden Gate Drive KILLEEN, TX 76549

McGregor Estates Community

## Some images shown may be from a previously built Stylecraft home of similar design. Actual options, colors, and selections may vary. Contact us for details!

Looking to wow your visitors? You are instantly going to fall in love with this luxurious 4 bedroom, 2.5 bath home! The curb appeal of this home is to die for and the entrance to this home is truly stunning. Welcomed by an 8-foot door, you're immediately greeted by a grand 18-foot foyer. Once inside, you will be wowed by the spacious and thoughtful layout, a large utility room, and all of the natural light let in by the windows in the breakfast nook and living room. Also on the main floor is an oversized primary bedroom suite with a walk-in closet that dreams are made of. Upstairs, you will find spacious secondary bedrooms and a loft that your family will love.