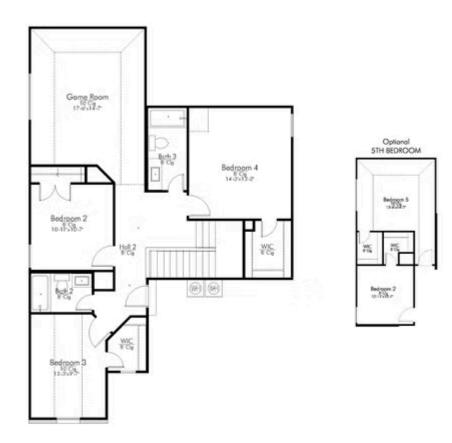

### SECOND FLOOR PLAN

KILLEEN, TX 76549

KILLEEN, TX 76549

# 6110 Golden Gate Drive KILLEEN, TX 76549

**McGregor Estates Community** 

This floor plan is one of our favorites because of the way the layout perfectly combines functionality and style! With 4 bedrooms and 3.5 baths, this home is inviting and endearing, while still remaining elegant. We think you will love the way the kitchen looks out into the dining room and living room, how inviting the primary bedroom is with its vaulted ceilings, and how spacious each closet in the home is. The utility room acts as a traditional mudroom, connecting the kitchen to the garage. In the kitchen you'll find one of the largest pantries in our portfolio - with plenty of built-in storage to feed everyone in your family. Upstairs you'll find 3 additional bedrooms, a large game room that can be converted into a 5th bedroom, and 2 additional full baths.