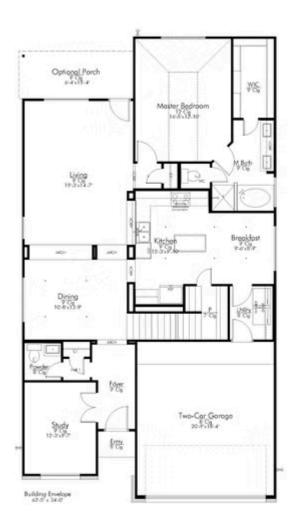

#### FIRST FLOOR PLAN

KILLEEN, TX 76549

# 6110 Golden Gate Drive KILLEEN, TX 76549

**McGregor Estates Community** 

This floor plan is one of our favorites because of the way the layout perfectly combines functionality and style! With 4 bedrooms and 3.5 baths, this home is inviting and endearing, while still remaining elegant. We think you will love the way the kitchen looks out into the dining room and living room, how inviting the primary bedroom is with its vaulted ceilings, and how spacious each closet in the home is. The utility room acts as a traditional mudroom, connecting the kitchen to the garage. In the kitchen you'll find one of the largest pantries in our portfolio - with plenty of built-in storage to feed everyone in your family. Upstairs you'll find 3 additional bedrooms, a large game room that can be converted into a 5th bedroom, and 2 additional full baths.