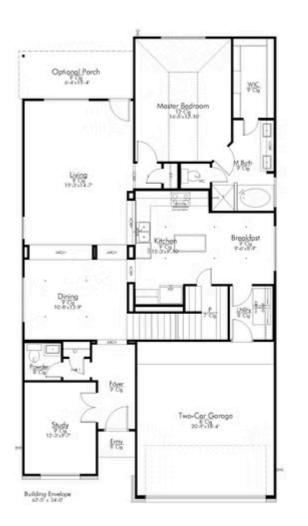

a traditional mudroom, connecting the kitchen to the garage. In the kitchen you'll find one of the largest pantries in our portfolio – with plenty of built-in storage to feed everyone in your family. Upstairs you'll find 3 additional bedrooms, a large game room that can be converted into a 5th bedroom, and 2 additional full baths.

Additional options included: Additional cabinetry in primary bathroom, stainless steel appliances, under cabinet lighting, decorative tile backsplash, 42" kitchen cabinets, painted cabinets throughout, and single basin kitchen sink

Some images shown may be from a previously built Stylecraft home of similar design. Actual options, colors, and selections may vary. Contact us for details!





KILLEEN, TX 76549









KILLEEN, TX 76549



#### FIRST FLOOR PLAN









KILLEEN, TX 76549



### SECOND FLOOR PLAN







KILLEEN, TX 76549









KILLEEN, TX 76549