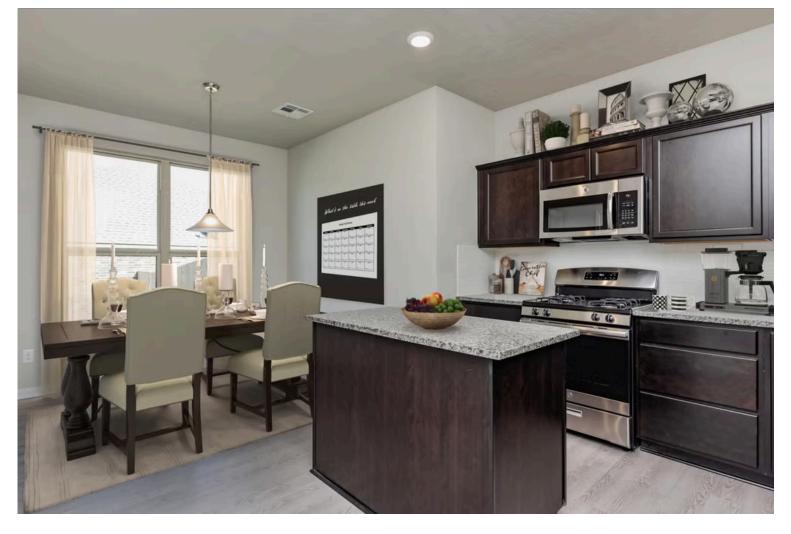

# 6204 Golden Gate Drive KILLEEN, TX 76549

**McGregor Estates Community** 

This floor plan is one of our favorites because of the way the layout perfectly combines functionality and style! With 4 bedrooms and 3.5 baths, this home is inviting and endearing, while still remaining elegant. We think you will love the way the kitchen looks out into the dining room and living room, how inviting the primary bedroom is with its vaulted ceilings, and how spacious each closet in the home is. The utility room acts as a traditional mudroom, connecting the kitchen to the garage. In the kitchen you'll find one of the largest pantries in our portfolio – with plenty of built-in storage to feed everyone in your family. Upstairs you'll find 3 additional bedrooms, a large game room that can be converted into a 5th bedroom, and 2 additional full baths.

Additional options included: Additional cabinetry in primary bathroom, stainless steel appliances, under cabinet lighting, decorative tile backsplash, 42" kitchen cabinets, painted cabinets throughout, and single basin kitchen sink