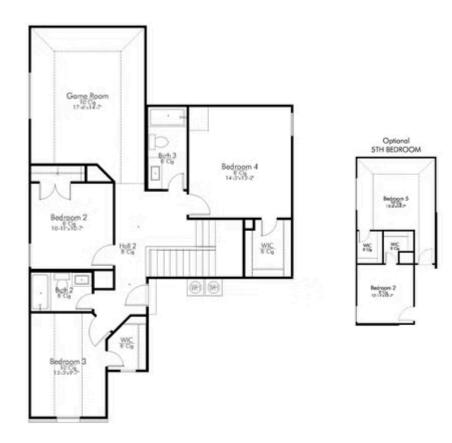

# 6204 Golden Gate Drive KILLEEN, TX 76549

**McGregor Estates Community** 

This floor plan is one of our favorites because of the way the layout perfectly combines functionality and style! With 4 bedrooms and 3.5 baths, this home is inviting and endearing, while still remaining elegant. We think you will love the way the kitchen looks out into the dining room and living room, how inviting the primary bedroom is with its vaulted ceilings, and how spacious each closet in the home is. The utility room acts as a traditional mudroom, connecting the kitchen to the garage. In the kitchen you'll find one of the largest pantries in our portfolio – with plenty of built-in storage to feed everyone in your family. Upstairs you'll find 3 additional bedrooms, a large game room that can be converted into a 5th bedroom, and 2 additional full baths.

### SECOND FLOOR PLAN

KILLEEN, TX 76549

KILLEEN, TX 76549