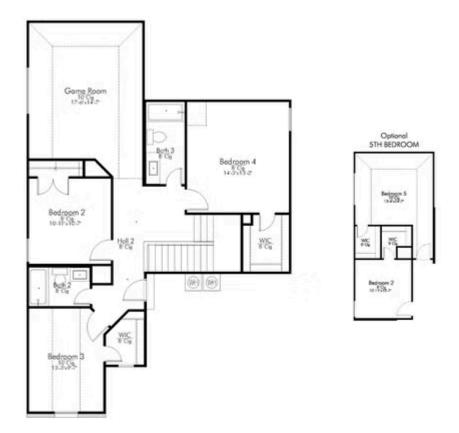

in the home is. The utility room acts as a traditional mudroom, connecting the kitchen to the garage. In the kitchen you'll find one of the largest pantries in our portfolio – with plenty of built-in storage to feed everyone in your family. Upstairs you'll find 3 additional bedrooms, a large game room that can be converted into a 5th bedroom, and 2 additional full baths.

Additional options included: 42" kitchen cabinets, stainless steel appliances, under kitchen cabinet lighting, decorative tile backsplash, and a third car garage.

Some images shown may be from a previously built Stylecraft home of similar design. Actual options, colors, and selections may vary. Contact us for details!





KILLEEN, TX 76549



#### FIRST FLOOR PLAN











KILLEEN, TX 76549



#### SECOND FLOOR PLAN









KILLEEN, TX 76549











KILLEEN, TX 76549