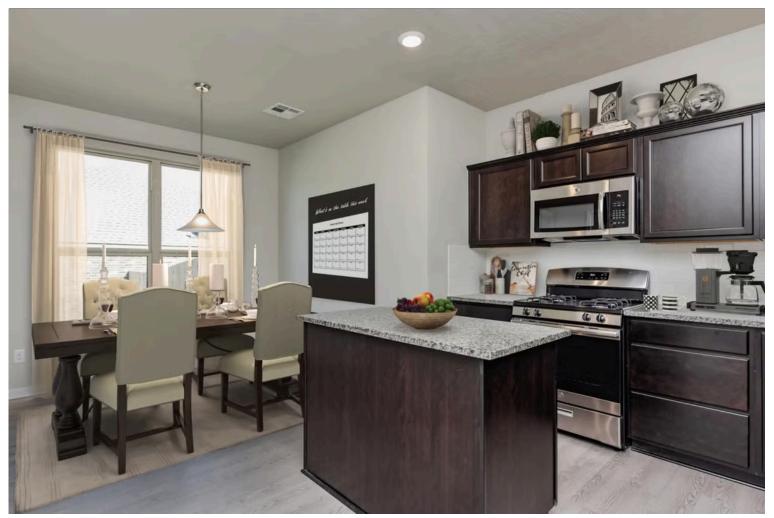

# 6618 McGregor Loop KILLEEN, TX 76549

**McGregor Estates Community** 

2,619 Ft<sup>2</sup>

4 Bedrooms

3.5 Bathrooms

2 Car Garage

This floor plan is one of our favorites because of the way the layout perfectly combines functionality and style! With 4 bedrooms and 3.5 baths, this home is inviting and endearing, while still remaining elegant. We think you will love the way the kitchen looks out into the dining room and living room, how inviting the primary bedroom is with its vaulted ceilings, and how spacious each closet in the home is. The utility room acts as a traditional mudroom, connecting the kitchen to the garage. In the kitchen you'll find one of the largest pantries in our portfolio – with plenty of built-in storage to feed everyone in your family. Upstairs you'll find 3 additional bedrooms, a large game room that can be converted into a 5th bedroom, and 2 additional full baths.

Additional options included: 42" kitchen cabinets, stainless steel appliances, under kitchen cabinet lighting, decorative tile backsplash, and a third car garage.

Some images shown may be from a previously built Stylecraft home of similar design. Actual options, colors, and selections may vary. Contact us for details!