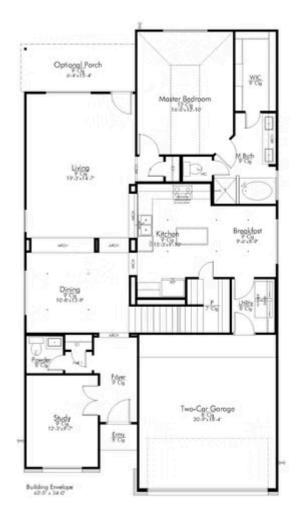

ith its vaulted ceilings, and how spacious each closet in the home is. The utility room acts as a traditional mudroom, connecting the kitchen to the garage. In the kitchen you'll find one of the largest pantries in our portfolio – with plenty of built-in storage to feed everyone in your family. Upstairs you'll find 3 additional bedrooms, a large game room that can be converted into a 5th bedroom, and 2 additional full baths.

Additional options included: 42" kitchen cabinets, stainless steel appliances, under kitchen cabinet lighting, decorative tile backsplash, and a third car garage.

Some images shown may be from a previously built Stylecraft home of similar design. Actual options, colors, and selections may vary. Contact us for details!





KILLEEN, TX 76549



#### FIRST FLOOR PLAN











KILLEEN, TX 76549



#### SECOND FLOOR PLAN









KILLEEN, TX 76549











KILLEEN, TX 76549