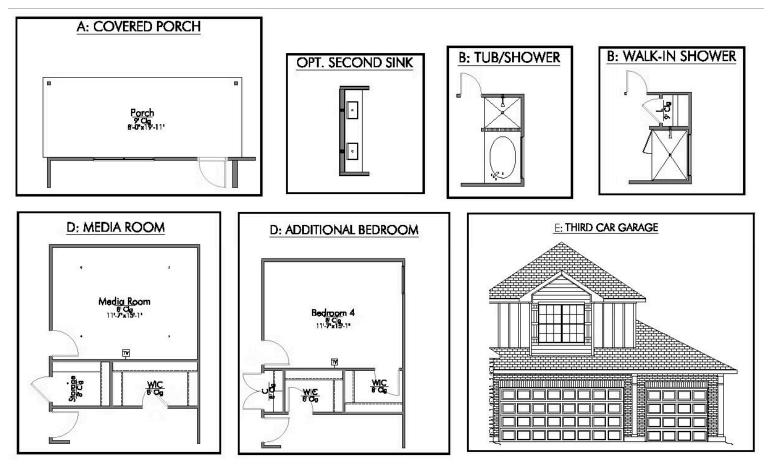

# The 3268 McGregor Estates Community

Some images shown may be from a previously built Stylecraft home of similar design. Actual options, colors, and selections may vary. Contact us for details!

You are certainly going to fall in love with this luxurious 6 bedroom, 3.5 bath home! The curb appeal of this home is truly impressive and the entrance is purely inviting. Once inside, you will be wowed by the spacious and thoughtful layout, vast counter space in the kitchen, and the gorgeous primary suite. Upon going upstairs, you will be pleased to find how spacious each one of the bedrooms are and how functional the closet space is. The second-story game room is sure to be the center of fun and many memories for your family.