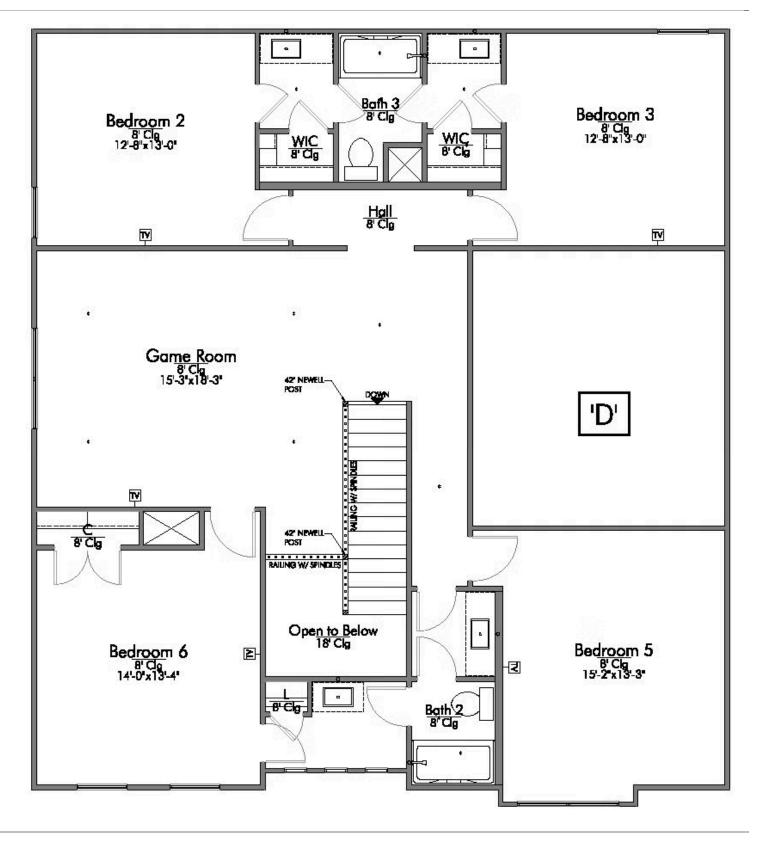

# The 3268 McGregor Estates Community

Some images shown may be from a previously built Stylecraft home of similar design. Actual options, colors, and selections may vary. Contact us for details!

You are certainly going to fall in love with this luxurious 6 bedroom, 3.5 bath home! The curb appeal of this home is truly impressive and the entrance is purely inviting. Once inside, you will be wowed by the spacious and thoughtful layout, vast counter space in the kitchen, and the gorgeous primary suite. Upon going upstairs, you will be pleased to find how spacious each one of the bedrooms are and how functional the closet space is. The second-story game room is sure to be the center of fun and many memories for your family.