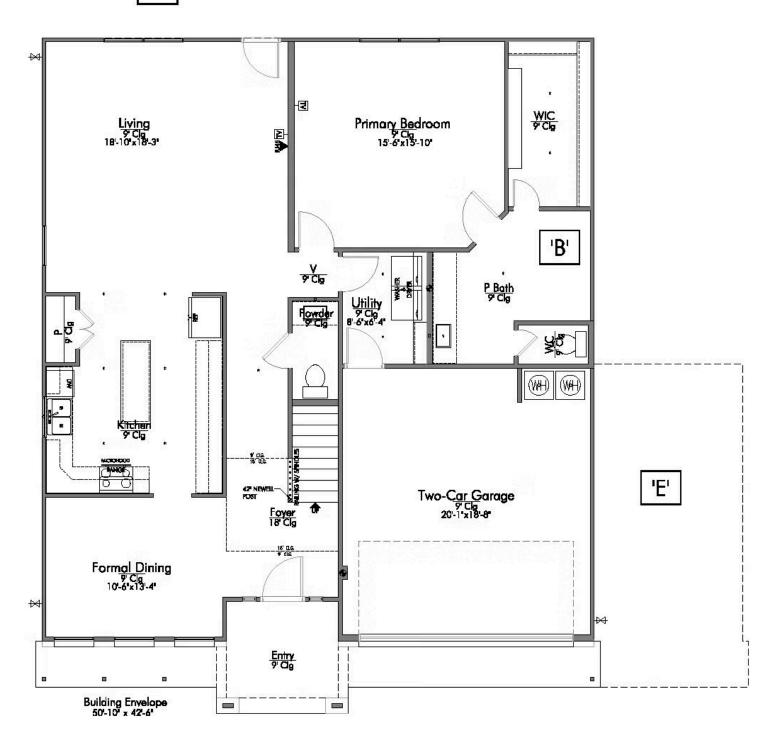

# The 3268 McGregor Estates Community

Some images shown may be from a previously built Stylecraft home of similar design. Actual options, colors, and selections may vary. Contact us for details!

You are certainly going to fall in love with this luxurious 6 bedroom, 3.5 bath home! The curb appeal of this home is truly impressive and the entrance is purely inviting. Once inside, you will be wowed by the spacious and thoughtful layout, vast counter space in the kitchen, and the gorgeous primary suite. Upon going upstairs, you will be pleased to find how spacious each one of the bedrooms are and how functional the closet space is. The second-story game room is sure to be the center of fun and many memories for your family.

'A'