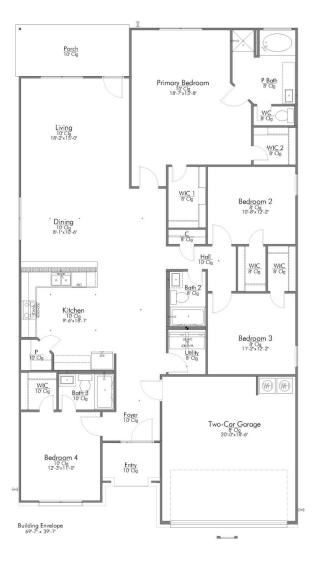

In continuous effort by Stylecraft Builders to improve the quality of your home, we reserve the right to change features, prices, plans and specifications without notice. Floorplans and elevation renderings are artists' conceptiions only. Significant changes may be made during or after the construction of the model homes. Stylecraft Builders reserves the right to modify, relocate or eliminate any or all of the features, specifications, plan utilities, design or shape thereof, all without notice or obligations to any purchaser. Price range reflects base price only. Location premiums will be charged for certain locations and are not included in the base price of the home. Additional association fees may apply. Other fees may also apply. Amenities are proposed and planned or may be under construction. All square footages are approximate square footages of the total livable space. Water heater location deemed per city municipality code. Please see your onsite sales associate for additional information and more details. © 2024 Stylecraft Builders.