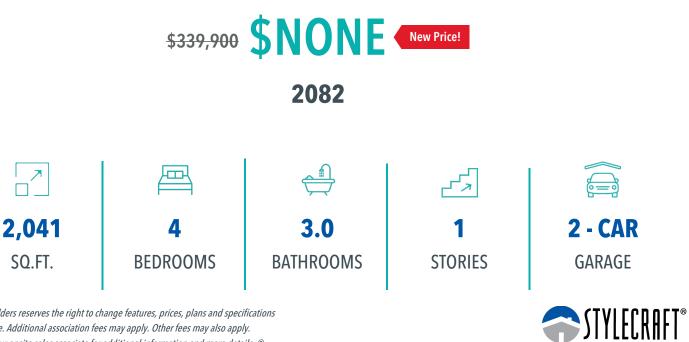

QUESTIONS? GET FAST ANSWERS 254-655-3451

2082

In continuous effort by Stylecraft Builders to improve the quality of your home, we reserve the right to change features, prices, plans and specifications without notice. Floorplans and elevation renderings are artists' conceptiions only. Significant changes may be made during or after the construction of the model homes. Stylecraft Builders reserves the right to modify, relocate or eliminate any or all of the features, specifications, plan utilities, design or shape thereof, all without notice or obligations to any purchaser. Price range reflects base price only. Location premiums will be charged for certain locations and are not included in the base price of the home. Additional association fees may apply. Other fees may also apply. Amenities are proposed and planned or may be under construction. All square footages are approximate square footages of the total livable space. Water heater location deemed per city municipality code. Please see your onsite sales associate for additional information and more details. © 2024 Stylecraft Builders.