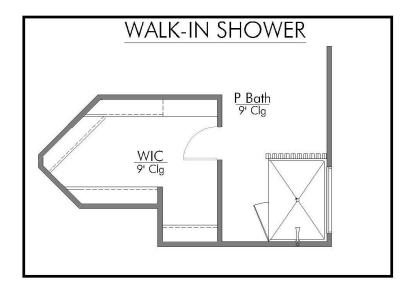

## THE 1651 MCGREGOR ESTATES

**PRICED FROM** 

\$289,900

1,662

SQ.FT.

4

**BEDROOMS** 

2.0