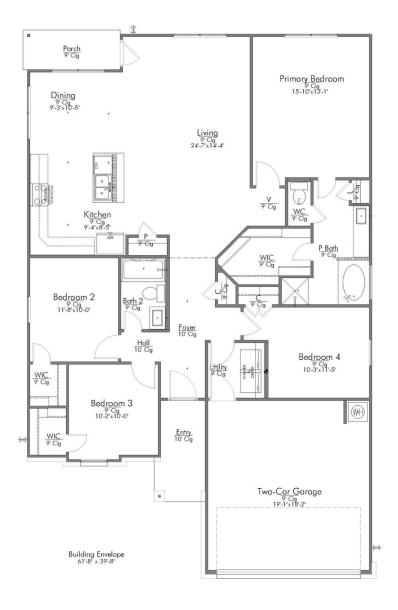

## THE 1651 MCGREGOR ESTATES

**PRICED FROM** 

\$289,900

1,662

SQ.FT.

4

**BEDROOMS** 

2.0