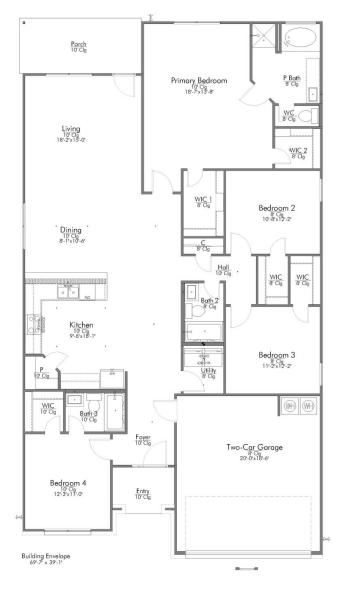

## THE 2082 MCGREGOR ESTATES

**PRICED FROM** 

\$319,900

2,043

SQ.FT.

4

**BEDROOMS** 

3.0