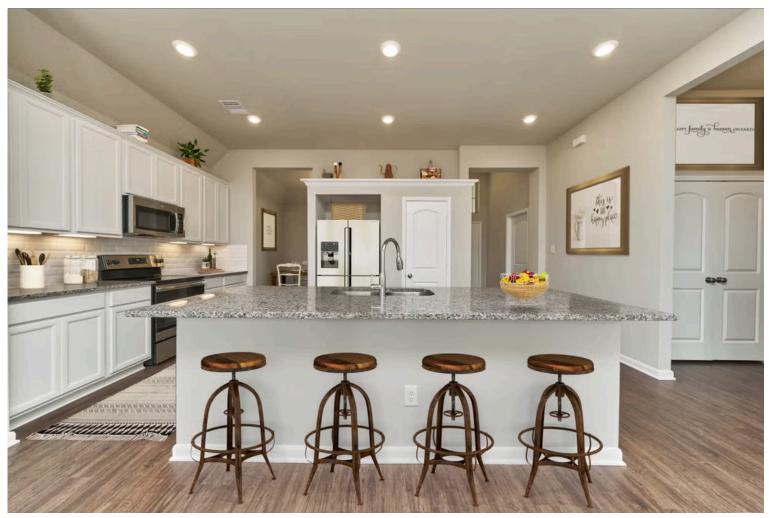

Some images shown may be from a previously built Stylecraft home of similar design. Actual options, colors, and selections may vary. Contact us for details!

Our most popular floor plan! This charming 3 bedroom, 2 bath home is known for its intelligent use of space and now features an even more open living area. The large kitchen granite-topped island opens up to your living room to provide a cozy flow throughout the home. Your dining room features the most charming front window you'll ever see, which is accented by your gorgeous front elevation. Featuring large walk-in closets, luxury flooring, and volume ceilings – the 1613 certainly delivers when it comes to affordable luxury.

Additional Options Included: Stainless Steel Appliances, Painted Cabinets Throughout, and a Dual Primary Bathroom Vanity