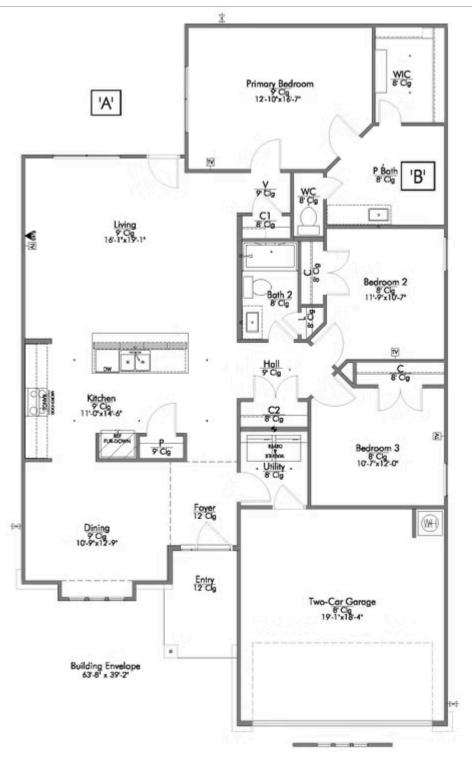

## 101 Dewey Drive KILLEEN, TX 76542

The Reserve at Turnbo Ranch Community

PRICE:

\$308,800

1,620 Ft<sup>2</sup>

□ 3 Bedrooms

2 Bathrooms

2 Car Garage

Some images shown may be from a previously built Stylecraft home of similar design. Actual options, colors, and selections may vary. Contact us for details!

Our most popular floor plan! This charming 3 bedroom, 2 bath home is known for its intelligent use of space and now features an even more open living area. The large kitchen granite-topped island opens up to your living room to provide a cozy flow throughout the home. Your dining room features the most charming front window you'll ever see, which is accented by your gorgeous front elevation. Featuring large walk-in closets, luxury flooring, and volume ceilings – the 1613 certainly delivers when it comes to affordable luxury.

Additional Options Included: Stainless Steel Appliances, Painted Cabinets Throughout, and a Dual Primary Bathroom Vanity