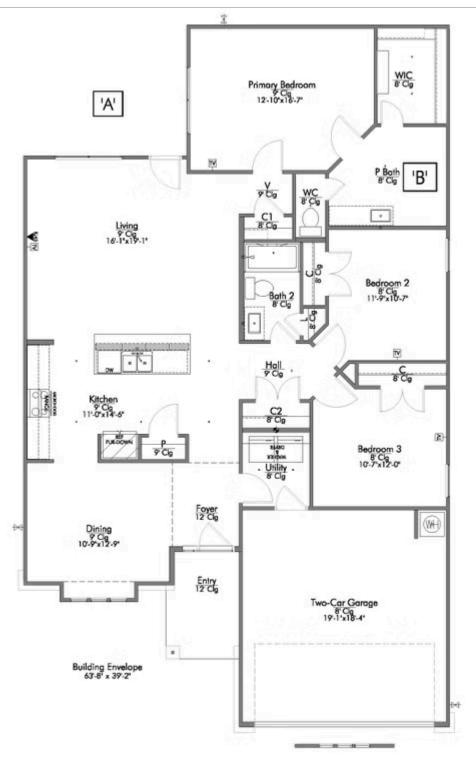

Some images shown may be from a previously built Stylecraft home of similar design. Actual options, colors, and selections may vary. Contact us for details!

Our most popular floor plan! This charming 3 bedroom, 2 bath home is known for its intelligent use of space and now features an even more open living area. The large kitchen granite-topped island opens up to your living room to provide a cozy flow throughout the home. Your dining room features the most charming front window you'll ever see, which is accented by your gorgeous front elevation. Featuring large walk-in closets, luxury flooring, and volume ceilings – the 1613 certainly delivers when it comes to affordable luxury.

Additional Options Included: A Decorative Tile Backsplash, Pendant Lighting in the Kitchen, a Dual Primary Bathroom Vanity, and Stainless steel Appliances