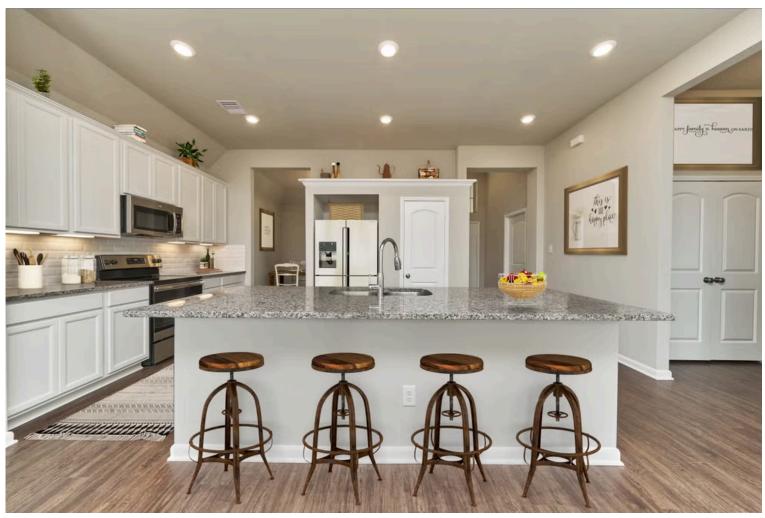

Some images shown may be from a previously built Stylecraft home of similar design. Actual options, colors, and selections may vary. Contact us for details!

Our most popular floor plan! This charming 3 bedroom, 2 bath home is known for its intelligent use of space and now features an even more open living area. The large kitchen granite-topped island opens up to your living room to provide a cozy flow throughout the home. Your dining room features the most charming front window you'll ever see, which is accented by your gorgeous front elevation. Featuring large walk-in closets, luxury flooring, and volume ceilings – the 1613 certainly delivers when it comes to affordable luxury.

Additional Options Included: A Decorative Tile Backsplash, Pendant Lighting in the Kitchen, a Dual Primary Bathroom Vanity, and Stainless steel Appliances