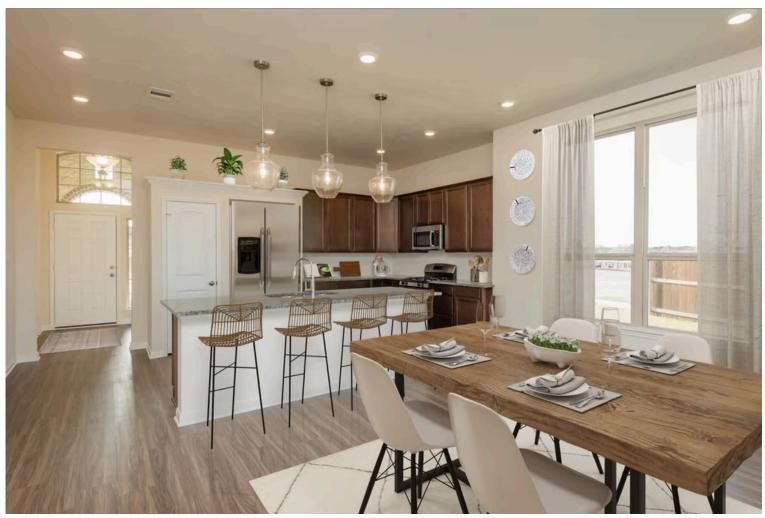

2 Car Garage

If charm and elegance are what you're looking for – Welcome home! A favorite of many, the 1818 has several features that make it stand out from the rest. From the moment your eyes catch the stunning exterior, you're captivated. Interior features include dual living areas to use as you choose, a large kitchen with granite-topped island that is open through the dining and living room, stunning windows flowing with natural light, an optional study alcove, and a spacious primary suite. Stylecraft's selections round out everything that make this floor plan so special.