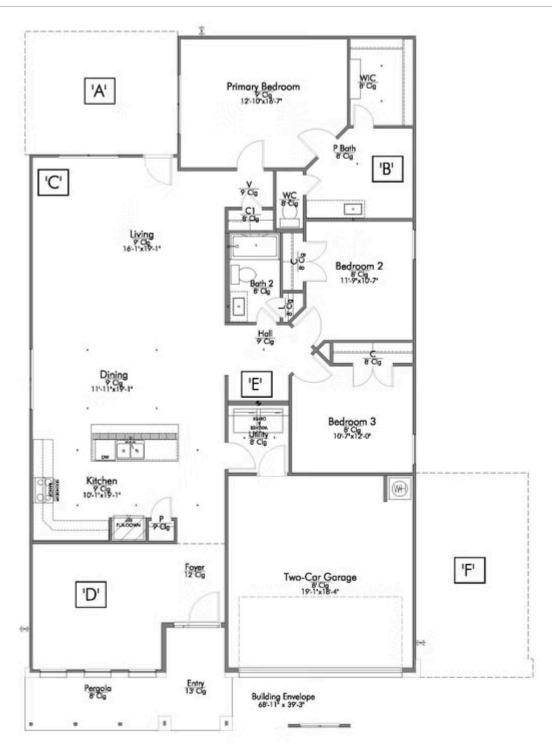

# 314 Roy Drive KILLEEN, TX 76542

The Reserve at Turnbo Ranch Community

PRICE:

\$325,500

<u>A</u> 1

1,841 Ft<sup>2</sup>

4 Bedrooms

→ 2 Bathrooms

2 Car Garage

If charm and elegance are what you're looking for – Welcome home! A favorite of many, the 1818 has several features that make it stand out from the rest. From the moment your eyes catch the stunning exterior, you're captivated. Interior features include dual living areas to use as you choose, a large kitchen with granite-topped island that is open through the dining and living room, stunning windows flowing with natural light, an optional study alcove, and a spacious primary suite. Stylecraft's selections round out everything that make this floor plan so special.

Additional Options Included: A Converted Closet to a Study, an Additional Full Bedroom, and a Dual Primary Bathroom Vanity