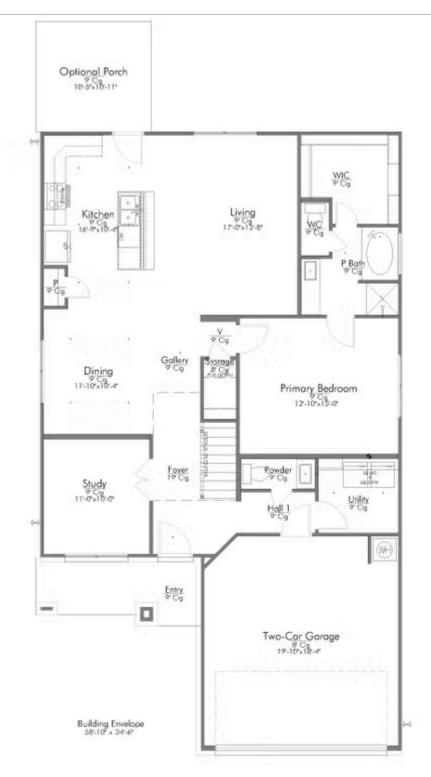

New and improved! Walk into perfection in this spacious, welcoming floor plan! With a formal study, new open kitchen layout, formal dining area, and living room that flow together seamlessly, this floor plan is sure to please those looking for the ideal family home! Our favorite feature is a little surprise that's on the second story of the home that you'll just have to see for yourself.

Additional Options Included: A Converted Media Room to an Additional Full Bedroom with a Full Bathroom, and a Dual Primary Bathroom Vanity