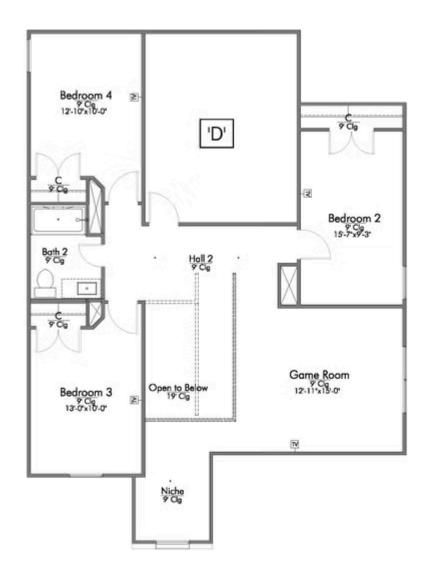

New and improved! Walk into perfection in this spacious, welcoming floor plan! With a formal study, new open kitchen layout, formal dining area, and living room that flow together seamlessly, this floor plan is sure to please those looking for the ideal family home! Our favorite feature is a little surprise that's on the second story of the home that you'll just have to see for yourself.

Additional Options Included: A Converted Media Room to an Additional Full Bedroom with a Full Bathroom, and a Dual Primary Bathroom Vanity