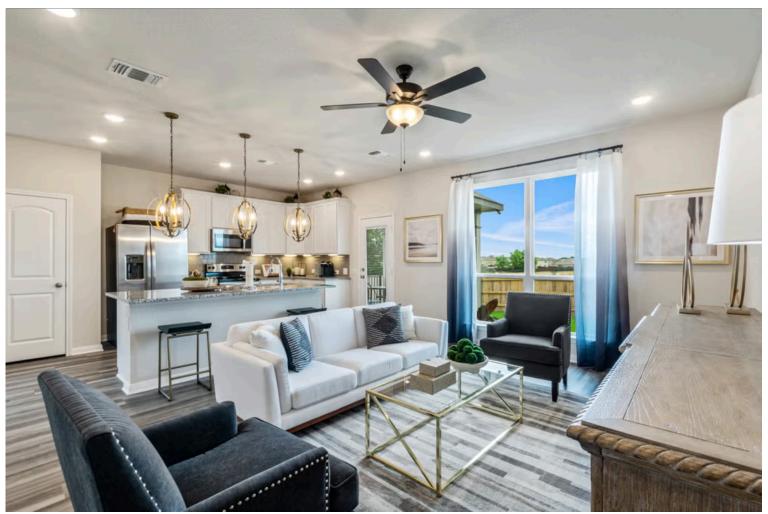

Some images shown may be from a previously built Stylecraft home of similar design. Actual options, colors, and selections may vary. Contact us for details!

New and improved! Walk into perfection in this spacious, welcoming floor plan! With a formal study, new open kitchen layout, formal dining area, and living room that flow together seamlessly, this floor plan is sure to please those looking for the ideal family home! Our favorite feature is a little surprise that's on the second story of the home that you'll just have to see for yourself.

Additional Options Included: Stainless Steel Appliances, Pendant Lighting in the Kitchen, and Painted Cabinets Throughout

LOCATE:

1 EXTRA TV OUTLET

LOCATE:
1 EXTRA TV OUTLET

LOCATE:
1 EXTRA TV OUTLET