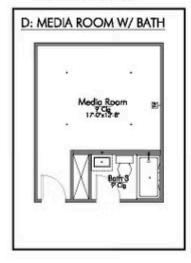

# 122 Nettie Drive KILLEEN, TX 76542

The Reserve at Turnbo Ranch Community

PRICE:

\$370,100

2,588 Ft<sup>2</sup>

4 Bedrooms

2.5 Bathrooms

2 Car Garage

Some images shown may be from a previously built Stylecraft home of similar design. Actual options, colors, and selections may vary. Contact us for details!

New and improved! Walk into perfection in this spacious, welcoming floor plan! With a formal study, new open kitchen layout, formal dining area, and living room that flow together seamlessly, this floor plan is sure to please those looking for the ideal family home! Our favorite feature is a little surprise that's on the second story of the home that you'll just have to see for yourself.