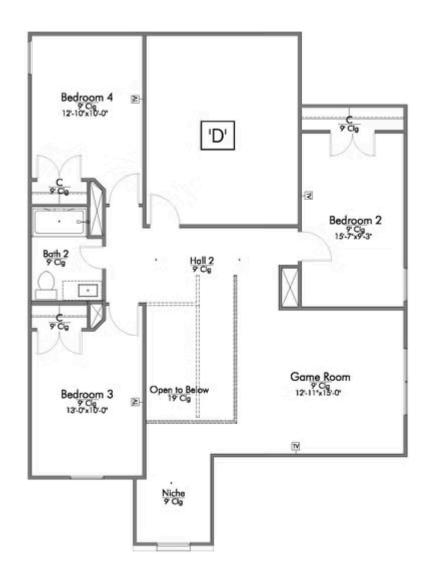

Some images shown may be from a previously built Stylecraft home of similar design. Actual options, colors, and selections may vary. Contact us for details!

New and improved! Walk into perfection in this spacious, welcoming floor plan! With a formal study, new open kitchen layout, formal dining area, and living room that flow together seamlessly, this floor plan is sure to please those looking for the ideal family home! Our favorite feature is a little surprise that's on the second story of the home that you'll just have to see for yourself.

Additional Options Included: Stainless Steel Appliances, Pendant Lighting in the Kitchen, and Painted Cabinets Throughout

LOCATE:

1 EXTRA TV OUTLET

LOCATE:
1 EXTRA TV OUTLET

LOCATE:
1 EXTRA TV OUTLET