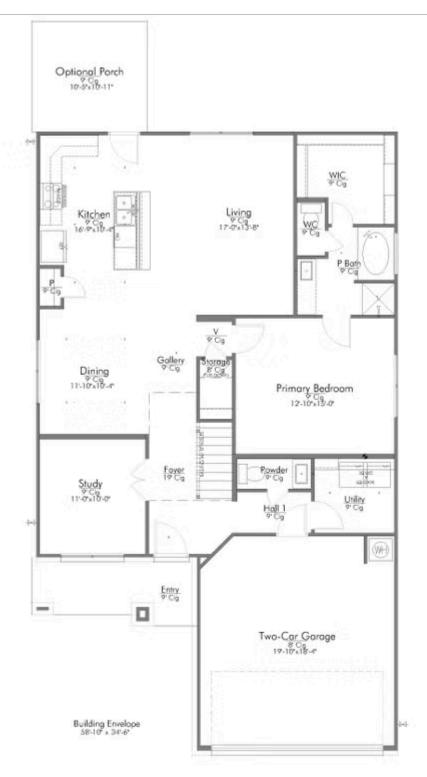

Some images shown may be from a previously built Stylecraft home of similar design. Actual options, colors, and selections may vary. Contact us for details!

New and improved! Walk into perfection in this spacious, welcoming floor plan! With a formal study, new open kitchen layout, formal dining area, and living room that flow together seamlessly, this floor plan is sure to please those looking for the ideal family home! Our favorite feature is a little surprise that's on the second story of the home that you'll just have to see for yourself.

Additional Options Included: Stainless Steel Appliances, Pendant Lighting in the Kitchen, and Painted Cabinets Throughout

LOCATE:

1 EXTRA TV OUTLET

LOCATE:
1 EXTRA TV OUTLET

LOCATE:
1 EXTRA TV OUTLET