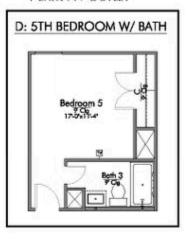

# 122 Nettie Drive KILLEEN, TX 76542

The Reserve at Turnbo Ranch Community

PRICE:

\$370,100

2,588 Ft<sup>2</sup>

4 Bedrooms

2.5 Bathrooms

2 Car Garage

Some images shown may be from a previously built Stylecraft home of similar design. Actual options, colors, and selections may vary. Contact us for details!

New and improved! Walk into perfection in this spacious, welcoming floor plan! With a formal study, new open kitchen layout, formal dining area, and living room that flow together seamlessly, this floor plan is sure to please those looking for the ideal family home! Our favorite feature is a little surprise that's on the second story of the home that you'll just have to see for yourself.