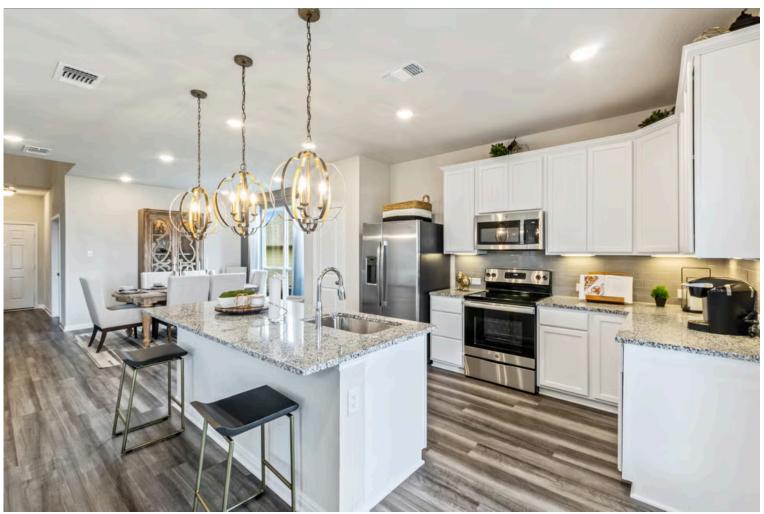

Additional Options Included: Stainless Steel Appliances, Pendant Lighting in the Kitchen, and Painted Cabinets Throughout

LOCATE:

1 EXTRA TV OUTLET

LOCATE:
1 EXTRA TV OUTLET

LOCATE:
1 EXTRA TV OUTLET