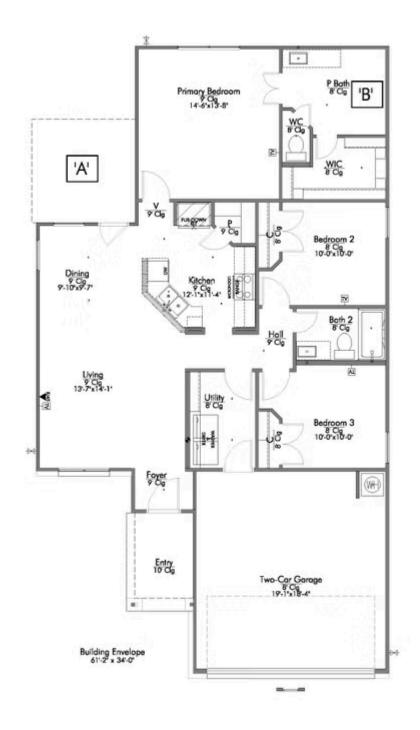

#### **Turnbo Ranch Community**

1,266 Ft<sup>2</sup>

3 Bedrooms

2 Bathrooms

2 Car Garage

Some images shown may be from a previously built Stylecraft home of similar design. Actual options, colors, and selections may vary. Contact us for details!

This home is one of our most popular floor plans, and for good reason! We love the way the corner kitchen looks out into the open concept living room and dining area, giving you the opportunity to feel connected with those in your home. We've maximized your space to give everyone in your family ample room. From your vast walk-in closet in the primary bedroom, and a separate garden tub and shower, to the large cabinet and granite countertop in the utility room, this home is luxurious without an enormous price tag.

Additional options included: A dual primary bathroom vanity, 42" upper kitchen cabinets, and pendant lighting in the kitchen