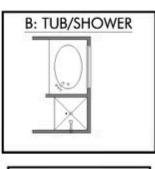

Additional Options Included: A Covered Porch, Stainless Steel Appliances, Pendant Lighting in the Kitchen, a Dual Primary Bathroom Vanity, and Upgraded Shower in the Primary Bathroom, and 2" PVC Blinds