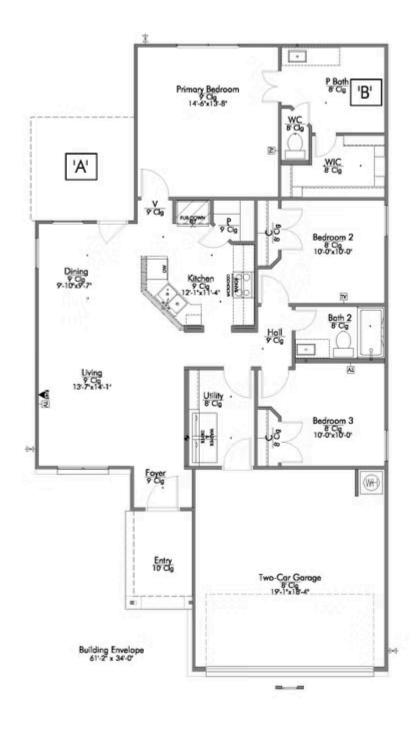

Some images shown may be from a previously built Stylecraft home of similar design. Actual options, colors, and selections may vary. Contact us for details!

This home is one of our most popular floor plans, and for good reason! We love the way the corner kitchen looks out into the open concept living room and dining area, giving you the opportunity to feel connected with those in your home. We've maximized your space to give everyone in your family ample room. From your vast walk-in closet in the primary bedroom, and a separate garden tub and shower, to the large cabinet and granite countertop in the utility room, this home is luxurious without an enormous price tag.

Additional Options Included: A Covered Porch, Stainless Steel Appliances, Pendant Lighting in the Kitchen, a Dual Primary Bathroom Vanity, and Upgraded Shower in the Primary Bathroom, and 2" PVC Blinds