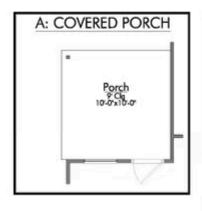

Additional Options Included: A Covered Porch, Stainless Steel Appliances, Pendant Lighting in the Kitchen, a Dual Primary Bathroom Vanity, and Upgraded Shower in the Primary Bathroom, and 2" PVC Blinds