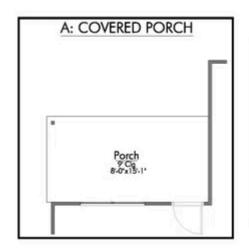

Additional Options Included: a Covered Porch, a Converted Closet to a Study, Pendant Lighting in the Kitchen, a Dual Primary Bathroom Vanity, and an Upgraded Shower