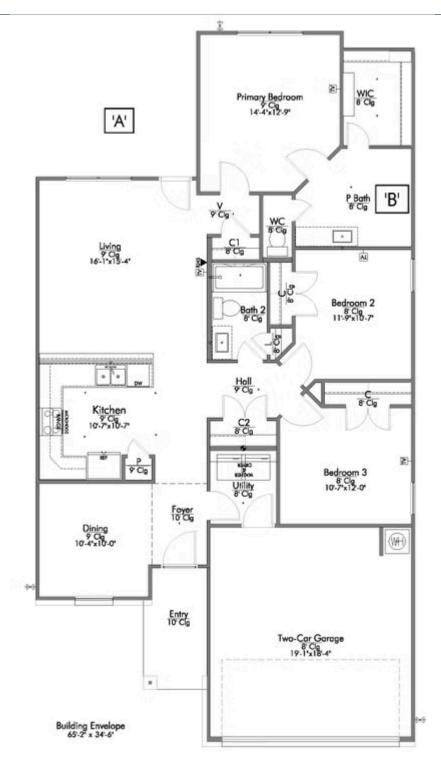

2 Car Garage

Some images shown may be from a previously built Styledia thome of similar design. Actual options, colors, and selections may vary. Contact us for details!

Upon entering this exceptional floor plan, you're immediately greeted with a formal dining room. Walking into the open-concept kitchen and living room, you'll be stunned by the amount of space you have to gather. This three-bedroom, two bath home has perfectly placed windows in the living room, primary bedroom, and dining room, crafting a home that is filled with natural light and charm. Granite countertops throughout and large walk-in primary closet top it all off and make this home exceptional.

Additional Options Included: a Covered Porch, a Converted Closet to a Study, Pendant Lighting in the Kitchen, a Dual Primary Bathroom Vanity, and an Upgraded Shower