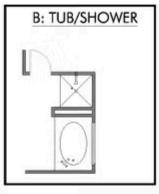

Additional Options Included: a Covered Porch, a Converted Closet to a Study, Pendant Lighting in the Kitchen, a Dual Primary Bathroom Vanity, and an Upgraded Shower