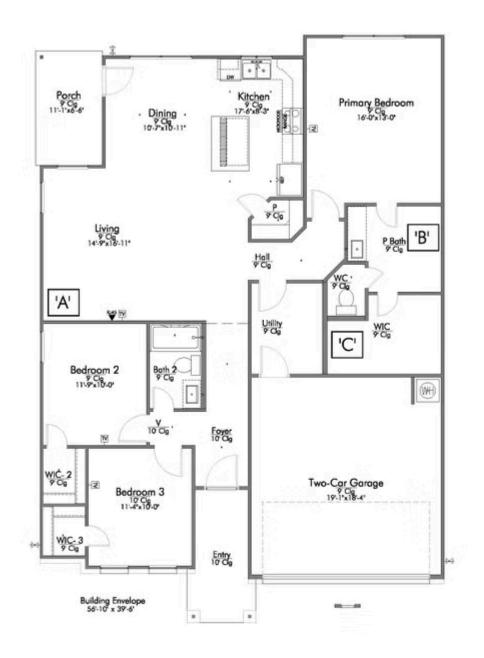

A popular choice among families seeking large gathering spaces and ample storage, the 1514 offers luxury living with 3 bedrooms and 2 baths. This beautiful home features large secondary bedrooms with walk-in closets. Open living, dining and kitchen provides abundant space, without all of the cost. Picture yourself washing your dishes as you look out your window as your children play after dinner. The primary bedroom suite is fit for a king-sized bed, and features a large walk-in closet.

Secondary bedrooms gleam with natural light and tall ceilings.

Additional options included: An Exterior Coach Light and a Single Basin Kitchen Sink