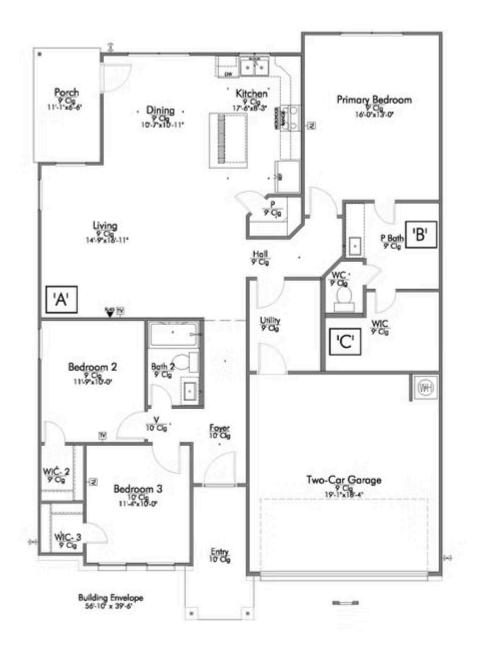

2 Car Garage

A popular choice among families seeking large gathering spaces and ample storage, the 1514 offers luxury living with 3 bedrooms and 2 baths. This beautiful home features large secondary bedrooms with walk-in closets. Open living, dining and kitchen provides abundant space, without all of the cost. Picture yourself washing your dishes as you look out your window as your children play after dinner. The primary bedroom suite is fit for a king-sized bed, and features a large walk-in closet.

Secondary bedrooms gleam with natural light and tall ceilings.

Additional Options Included: Two Exterior Coach Lights, and a Single Basin Kitchen Sink