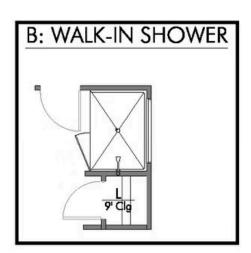

2 Car Garage

Some images shown may be from a previously built Stylecraft nome of similar design. Actual options, colors, and selections may vary. Contact us for details!

A popular choice among families seeking large gathering spaces and ample storage, the 1514 offers luxury living with 3 bedrooms and 2 baths. This beautiful home features large secondary bedrooms with walk-in closets. Open living, dining and kitchen provides abundant space, without all of the cost. Picture yourself washing your dishes as you look out your window as your children play after dinner. The primary bedroom suite is fit for a king-sized bed, and features a large walk-in closet. Secondary bedrooms gleam with natural light and tall ceilings.