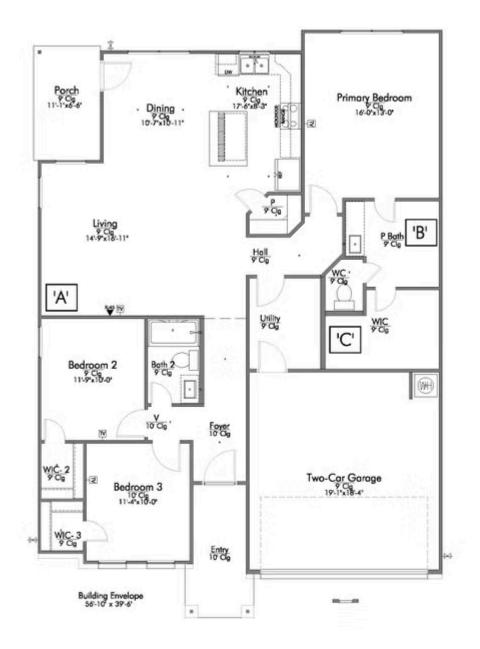

2 Car Garage

Some images shown may be from a previously built Stylecraft nome of similar design. Actual options, colors, and selections may vary. Contact us for details!

A popular choice among families seeking large gathering spaces and ample storage, the 1514 offers luxury living with 3 bedrooms and 2 baths. This beautiful home features large secondary bedrooms with walk-in closets. Open living, dining and kitchen provides abundant space, without all of the cost. Picture yourself washing your dishes as you look out your window as your children play after dinner. The primary bedroom suite is fit for a king-sized bed, and features a large walk-in closet. Secondary bedrooms gleam with natural light and tall ceilings.

Additional Options Included: Stainless Steel Appliances, 42" Kitchen Cabinets, a Decorative Tile Backsplash, Pendant Lighting in the Kitchen, and a Dual Primary Bathroom Vanity