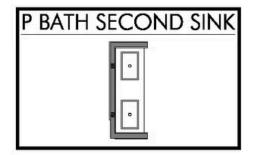

Additional Options Included: Stainless Steel Appliances, 42" Kitchen Cabinets, a Decorative Tile Backsplash, Pendant Lighting in the Kitchen, and a Dual Primary Bathroom Vanity