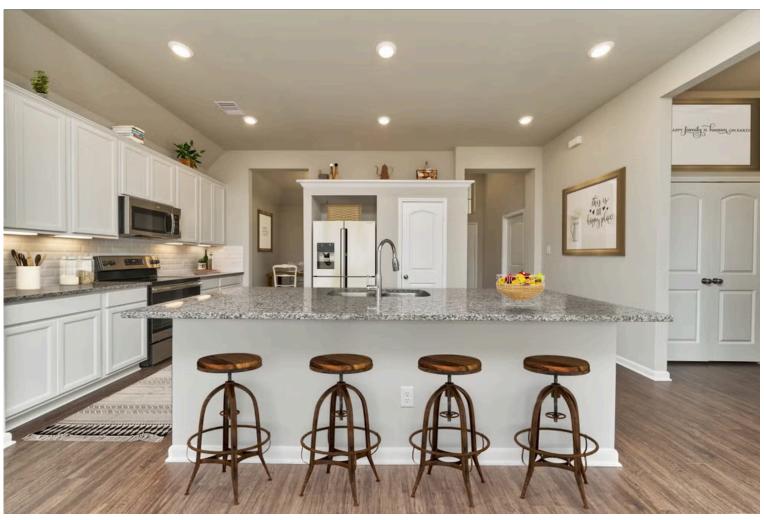

Our most popular floor plan! This charming 3 bedroom, 2 bath home is known for its intelligent use of space and now features an even more open living area. The large kitchen granite-topped island opens up to your living room to provide a cozy flow throughout the home. Your dining room features the most charming front window you'll ever see, which is accented by your gorgeous front elevation. Featuring large walk-in closets, luxury flooring, and volume ceilings – the 1613 certainly delivers when it comes to affordable luxury.

Additional options included: A Decorative Tile Backsplash, Level 2 Granite Countertops Throughout, and Two Exterior Coach Lights