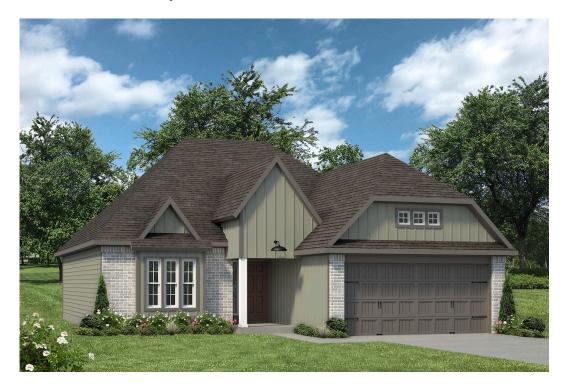

## 170 Arvil Drive KILLEEN, TX 76542

**Turnbo Ranch Community** 

PRICE:

<del>\$302,800</del>

\$None

1.620 Ft<sup>2</sup>

□ 3 Bedrooms

2 Bathrooms

2 Car Garage

Some images shown may be from a previously built Stylecraft home of similar design. Actual options, colors, and selections may vary. Contact us for details!

Our most popular floor plan! This charming 3 bedroom, 2 bath home is known for its intelligent use of space and now features an even more open living area. The large kitchen granite-topped island opens up to your living room to provide a cozy flow throughout the home. Your dining room features the most charming front window you'll ever see, which is accented by your gorgeous front elevation. Featuring large walk-in closets, luxury flooring, and volume ceilings – the 1613 certainly delivers when it comes to affordable luxury.

## 170 Arvil Drive

KILLEEN, TX 76542