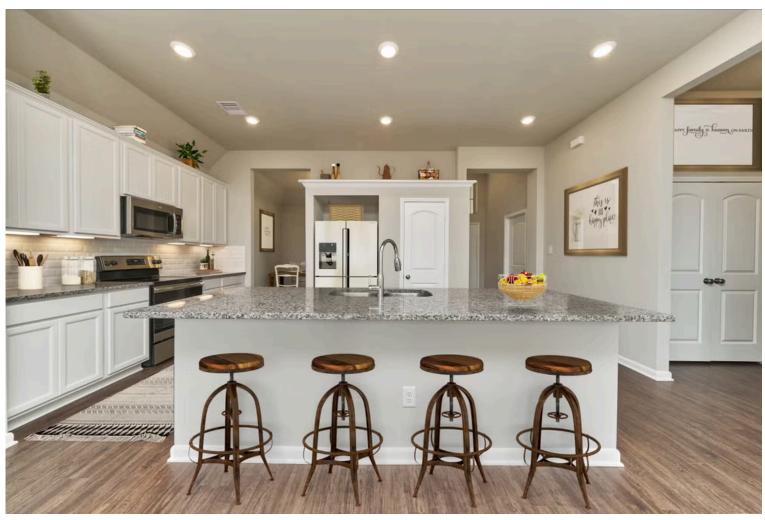

2 Car Garage

Some images shown may be from a previously built Stylecraft home of similar design. Actual options, colors, and selections may vary. Contact us for details!

Our most popular floor plan! This charming 3 bedroom, 2 bath home is known for its intelligent use of space and now features an even more open living area. The large kitchen granite-topped island opens up to your living room to provide a cozy flow throughout the home. Your dining room features the most charming front window you'll ever see, which is accented by your gorgeous front elevation. Featuring large walk-in closets, luxury flooring, and volume ceilings – the 1613 certainly delivers when it comes to affordable luxury.

Additional options included: Two exterior coach lights, a dual primary bathroom vanity, a single basin kitchen sink, and a converted hallway closet to a study alcove