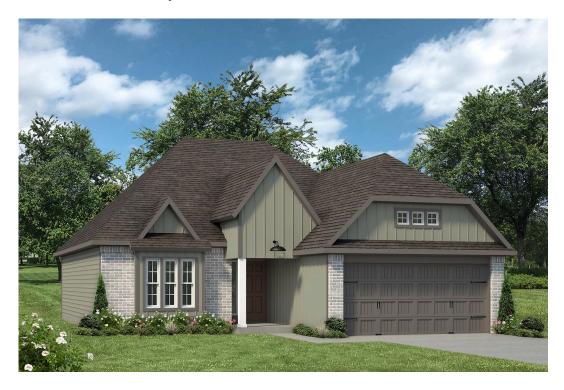

#### **Turnbo Ranch Community**

1,620 Ft<sup>2</sup>

3 Bedrooms

2 Bathrooms

2 Car Garage

Some images shown may be from a previously built Stylecraft home of similar design. Actual options, colors, and selections may vary. Contact us for details!

Our most popular floor plan! This charming 3 bedroom, 2 bath home is known for its intelligent use of space and now features an even more open living area. The large kitchen granite-topped island opens up to your living room to provide a cozy flow throughout the home. Your dining room features the most charming front window you'll ever see, which is accented by your gorgeous front elevation. Featuring large walk-in closets, luxury flooring, and volume ceilings – the 1613 certainly delivers when it comes to affordable luxury.