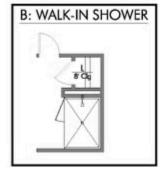

Additional Options Included: A Covered Porch, a Converted Closet to a Study, Pendant Lighting in the Kitchen, a Dual Primary Bathroom Vanity, and an Upgraded Primary Bathroom Shower