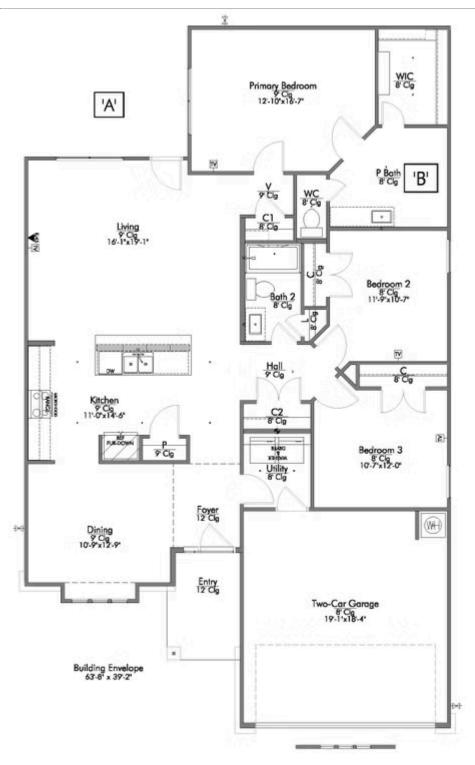

#### **Turnbo Ranch Community**

1,620 Ft<sup>2</sup>

3 Bedrooms

2 Bathrooms

2 Car Garage

Some images shown may be from a previously built Stylecraft home of similar design. Actual options, colors, and selections may vary. Contact us for details!

Our most popular floor plan! This charming 3 bedroom, 2 bath home is known for its intelligent use of space and now features an even more open living area. The large kitchen granite-topped island opens up to your living room to provide a cozy flow throughout the home. Your dining room features the most charming front window you'll ever see, which is accented by your gorgeous front elevation. Featuring large walk-in closets, luxury flooring, and volume ceilings – the 1613 certainly delivers when it comes to affordable luxury.

Additional Options Included: A Covered Porch, a Converted Closet to a Study, Pendant Lighting in the Kitchen, a Dual Primary Bathroom Vanity, and an Upgraded Primary Bathroom Shower