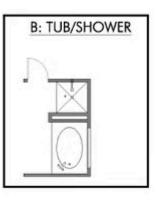

Additional Options Included: A Covered Porch, a Converted Closet to a Study, Pendant Lighting in the Kitchen, a Dual Primary Bathroom Vanity, and an Upgraded Primary Bathroom Shower