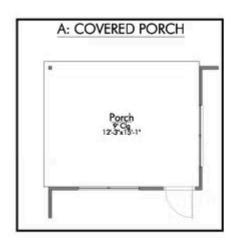

Additional Options Included: A Covered Porch, a Converted Closet to a Study, Pendant Lighting in the Kitchen, a Dual Primary Bathroom Vanity, and an Upgraded Primary Bathroom Shower