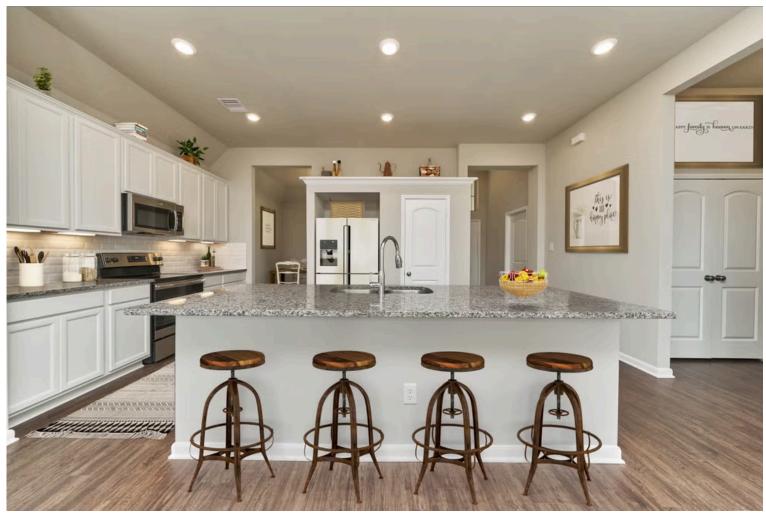

Our most popular floor plan! This charming 3 bedroom, 2 bath home is known for its intelligent use of space and now features an even more open living area. The large kitchen granite-topped island opens up to your living room to provide a cozy flow throughout the home. Your dining room features the most charming front window you'll ever see, which is accented by your gorgeous front elevation. Featuring large walk-in closets, luxury flooring, and volume ceilings – the 1613 certainly delivers when it comes to affordable luxury.