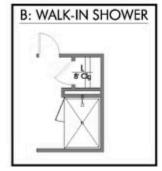

Additional Options included: A Covered Porch, Tile Surround Tub/Shower Combo in the Secondary Bathroom, Kitchen is Prewired for Pendant Lighting, Vinyl Plank Downstairs, Upgraded Shower in the Primary Bathroom, and Four Additional 110V Outlets