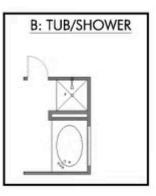

Additional Options included: A Covered Porch, Tile Surround Tub/Shower Combo in the Secondary Bathroom, Kitchen is Prewired for Pendant Lighting, Vinyl Plank Downstairs, Upgraded Shower in the Primary Bathroom, and Four Additional 110V Outlets