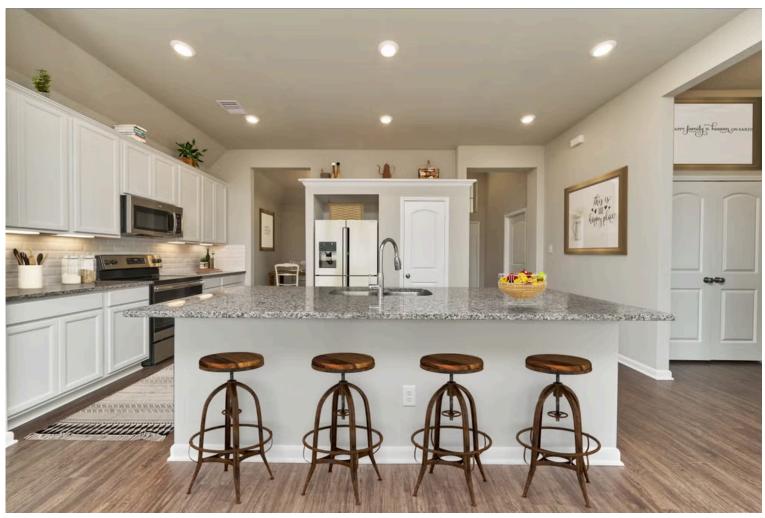

2 Car Garage

Our most popular floor plan! This charming 3 bedroom, 2 bath home is known for its intelligent use of space and now features an even more open living area. The large kitchen granite-topped island opens up to your living room to provide a cozy flow throughout the home. Your dining room features the most charming front window you'll ever see, which is accented by your gorgeous front elevation. Featuring large walk-in closets, luxury flooring, and volume ceilings – the 1613 certainly delivers when it comes to affordable luxury.