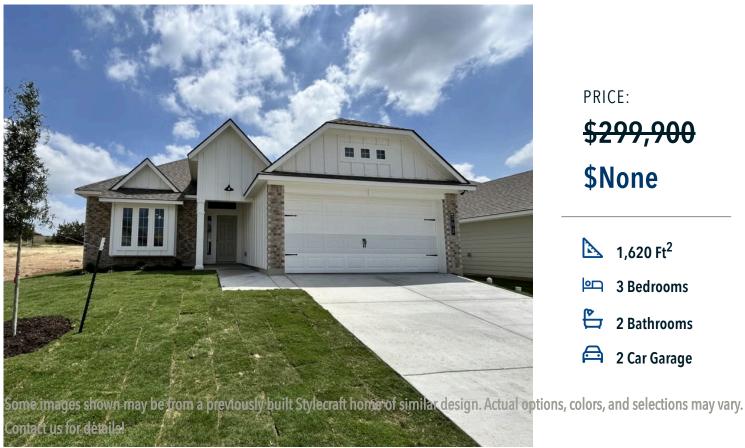

## 202 Hugh Drive KILLEEN, TX 76542

Turnbo Ranch Community

PRICE:

<del>\$299,900</del>

\$None

1,620 Ft<sup>2</sup>

3 Bedrooms

2 Bathrooms

2 Car Garage

Our most popular floor plan! This charming 3 bedroom, 2 bath home is known for its intelligent use of space and now features an even more open living area. The large kitchen granite-topped island opens up to your living room to provide a cozy flow throughout the home. Your dining room features the most charming front window you'll ever see, which is accented by your gorgeous front elevation. Featuring large walk-in closets, luxury flooring, and volume ceilings – the 1613 certainly delivers when it comes to affordable luxury.