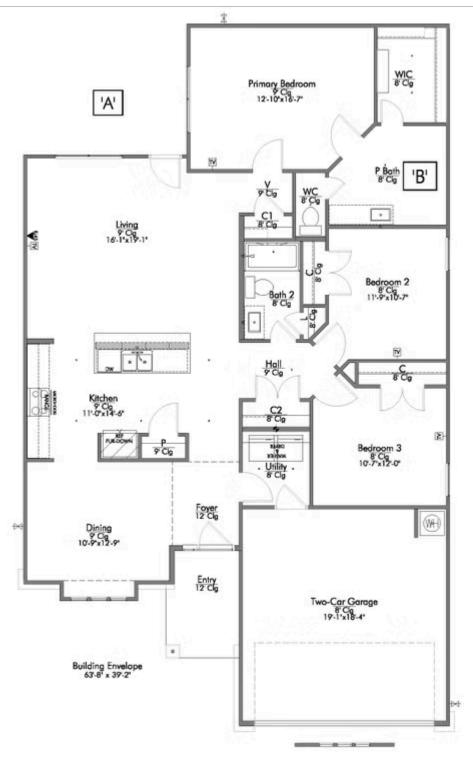

2 Car Garage

Our most popular floor plan! This charming 3 bedroom, 2 bath home is known for its intelligent use of space and now features an even more open living area. The large kitchen granite-topped island opens up to your living room to provide a cozy flow throughout the home. Your dining room features the most charming front window you'll ever see, which is accented by your gorgeous front elevation. Featuring large walk-in closets, luxury flooring, and volume ceilings – the 1613 certainly delivers when it comes to affordable luxury.

Additional Options included: A Covered Porch, Tile Surround Tub/Shower Combo in the Secondary Bathroom, Kitchen is Prewired for Pendant Lighting, Vinyl Plank Downstairs, Upgraded Shower in the Primary Bathroom, and Four Additional 110V Outlets