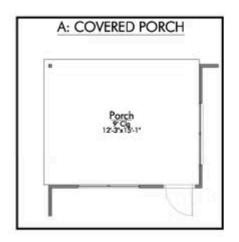

Additional Options included: A Covered Porch, Tile Surround Tub/Shower Combo in the Secondary Bathroom, Kitchen is Prewired for Pendant Lighting, Vinyl Plank Downstairs, Upgraded Shower in the Primary Bathroom, and Four Additional 110V Outlets