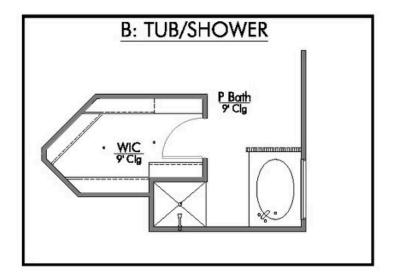

Additional Options Included: Stainless Steel Appliances, 42" Kitchen Cabinets, a Dual Primary Bathroom Vanity, and an Upgraded Shower in the Primary Bathroom