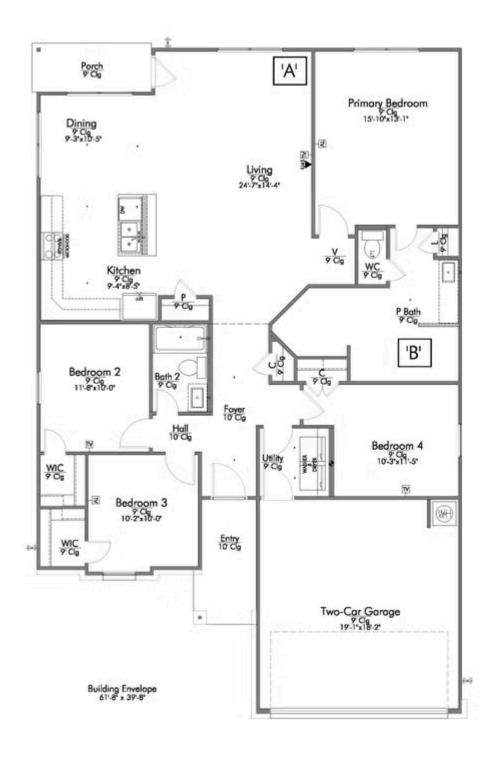

This four-bedroom, two bath home is a great option for those looking for more bedrooms without a second story! You won't believe your eyes as you walk into the great space that is the open concept living room, dining room, and kitchen. With all of its wonderful features, to include walk-in closets, granite countertops, and corner kitchen with island, you are sure to love this home!

Additional Options Included: Stainless Steel Appliances, 42" Kitchen Cabinets, a Dual Primary Bathroom Vanity, and an Upgraded Shower in the Primary Bathroom