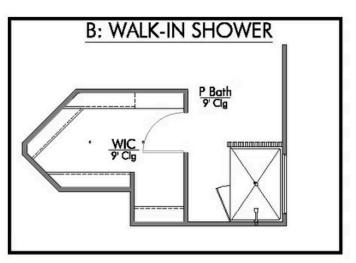

Additional Options Included: Stainless Steel Appliances, 42" Kitchen Cabinets, a Dual Primary Bathroom Vanity, and an Upgraded Shower in the Primary Bathroom