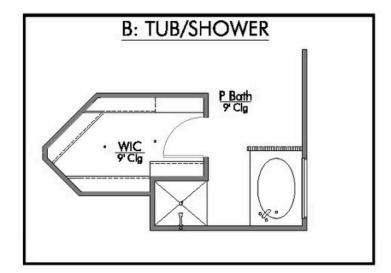

Additional options included: 42" upper kitchen cabinets, pendant lighting in the kitchen, and a dual primary bathroom vanity