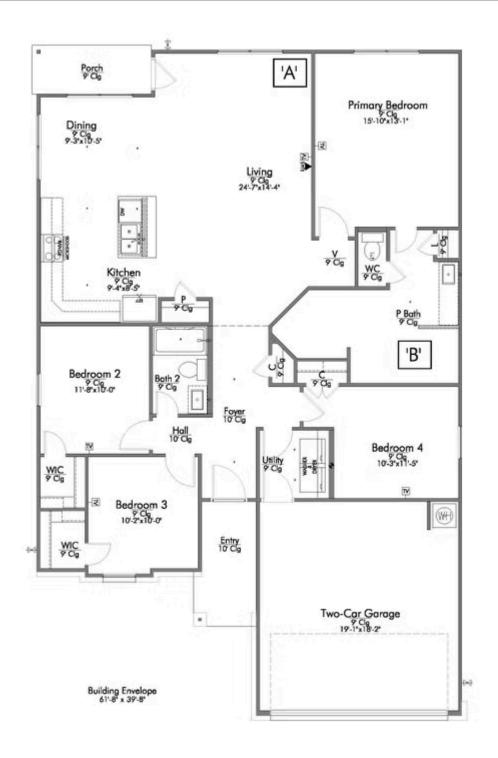

## **Turnbo Ranch Community**

1,662 Ft<sup>2</sup>

4 Bedrooms

2 Bathrooms

2 Car Garage

This four-bedroom, two bath home is a great option for those looking for more bedrooms without a second story! You won't believe your eyes as you walk into the great space that is the open concept living room, dining room, and kitchen. With all of its wonderful features, to include walk-in closets, granite countertops, and corner kitchen with island, you are sure to love this home!

Additional options included: 42" upper kitchen cabinets, pendant lighting in the kitchen, and a dual primary bathroom vanity