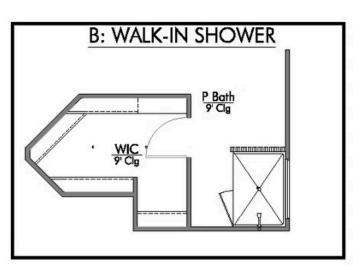

Additional options included: 42" upper kitchen cabinets, pendant lighting in the kitchen, and a dual primary bathroom vanity