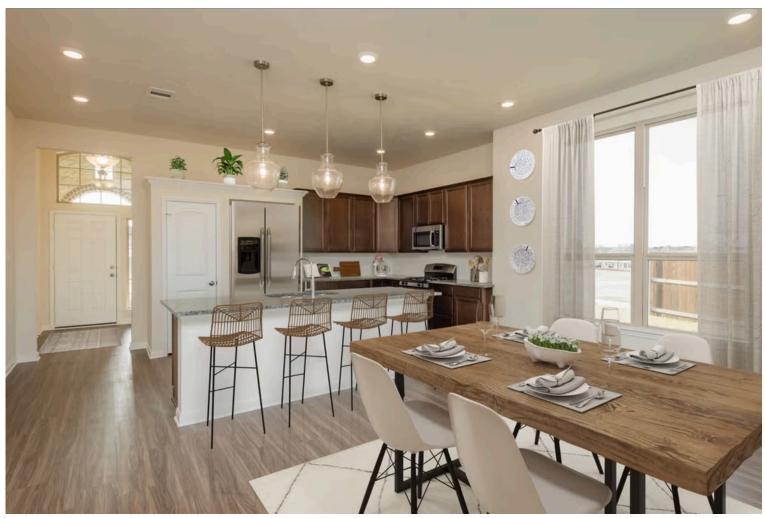

If charm and elegance are what you're looking for – Welcome home! A favorite of many, the 1818 has several features that make it stand out from the rest. From the moment your eyes catch the stunning exterior, you're captivated. Interior features include dual living areas to use as you choose, a large kitchen with granite-topped island that is open through the dining and living room, stunning windows flowing with natural light, an optional study alcove, and a spacious primary suite. Stylecraft's selections round out everything that make this floor plan so special.

Additional Options Included: Stainless Steel Appliances, Painted Cabinets Throughout, and a Converted Life Space to a Study