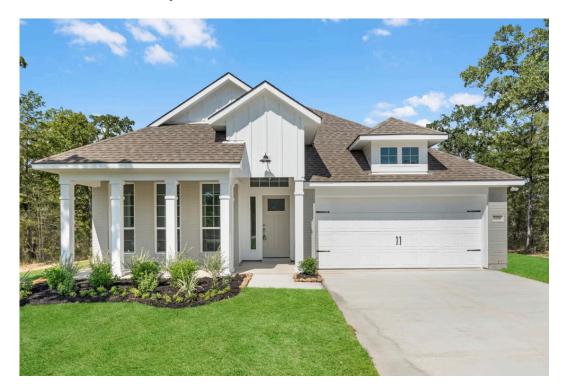

If charm and elegance are what you're looking for – Welcome home! A favorite of many, the 1818 has several features that make it stand out from the rest. From the moment your eyes catch the stunning exterior, you're captivated. Interior features include dual living areas to use as you choose, a large kitchen with granite-topped island that is open through the dining and living room, stunning windows flowing with natural light, an optional study alcove, and a spacious primary suite. Stylecraft's selections round out everything that make this floor plan so special.