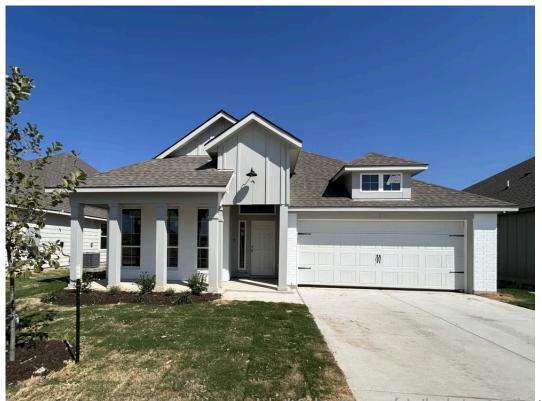

## 166 Arvil Drive KILLEEN, TX 76542

**Turnbo Ranch Community** 

PRICE:

<del>\$325,100</del>

\$None

1,841 Ft<sup>2</sup>

□□ 3 Bedrooms

2 Bathrooms

2 Car Garage

Some images snown may be from a previously built Scylecture nome of similar design. Actual options, colors, and selections may vary.

Contact us for details!

If charm and elegance are what you're looking for – Welcome home! A favorite of many, the 1818 has several features that make it stand out from the rest. From the moment your eyes catch the stunning exterior, you're captivated. Interior features include dual living areas to use as you choose, a large kitchen with granite-topped island that is open through the dining and living room, stunning windows flowing with natural light, an optional study alcove, and a spacious primary suite. Stylecraft's selections round out everything that make this floor plan so special.