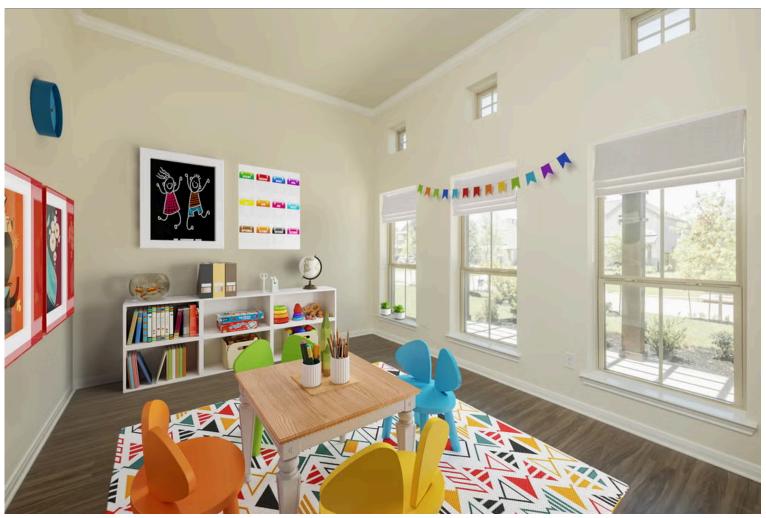

, colors, and selections may vary.

Contact us for details!

If charm and elegance are what you're looking for – Welcome home! A favorite of many, the 1818 has several features that make it stand out from the rest. From the moment your eyes catch the stunning exterior, you're captivated. Interior features include dual living areas to use as you choose, a large kitchen with granite-topped island that is open through the dining and living room, stunning windows flowing with natural light, an optional study alcove, and a spacious primary suite. Stylecraft's selections round out everything that make this floor plan so special.

Additional options included: A Converted Life Space to a Study







## **166 Arvil Drive**

KILLEEN, TX 76542











## **166 Arvil Drive**

KILLEEN, TX 76542