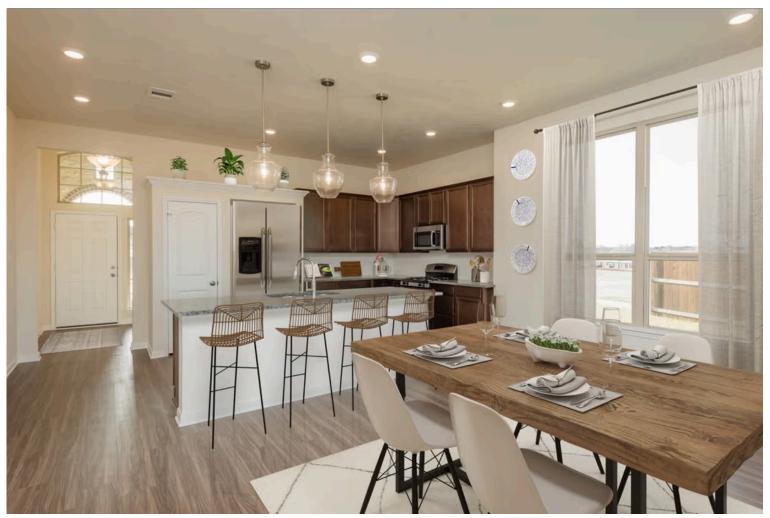

2 Car Garage

Some images snown may be from a previously built Scylecture nome of similar design. Actual options, colors, and selections may vary.

Contact us for details!

If charm and elegance are what you're looking for – Welcome home! A favorite of many, the 1818 has several features that make it stand out from the rest. From the moment your eyes catch the stunning exterior, you're captivated. Interior features include dual living areas to use as you choose, a large kitchen with granite-topped island that is open through the dining and living room, stunning windows flowing with natural light, an optional study alcove, and a spacious primary suite. Stylecraft's selections round out everything that make this floor plan so special.