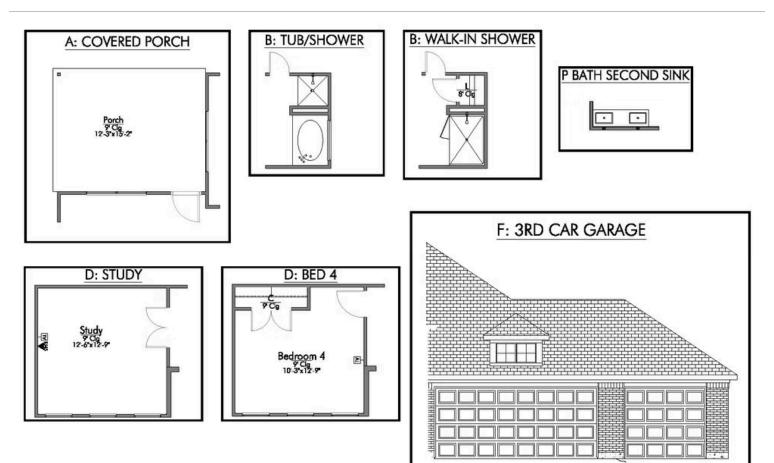

Additional options included: A converted closet to a study alcove, 42" upper kitchen cabinets, and pendant lighting in the kitchen