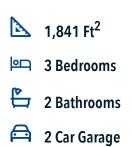

If charm and elegance are what you're looking for – Welcome home! A favorite of many, the 1818 has several features that make it stand out from the rest. From the moment your eyes catch the stunning exterior, you're captivated. Interior features include dual living areas to use as you choose, a large kitchen with granite-topped island that is open through the dining and living room, stunning windows flowing with natural light, an optional study alcove, and a spacious primary suite. Stylecraft's selections round out everything that make this floor plan so special.