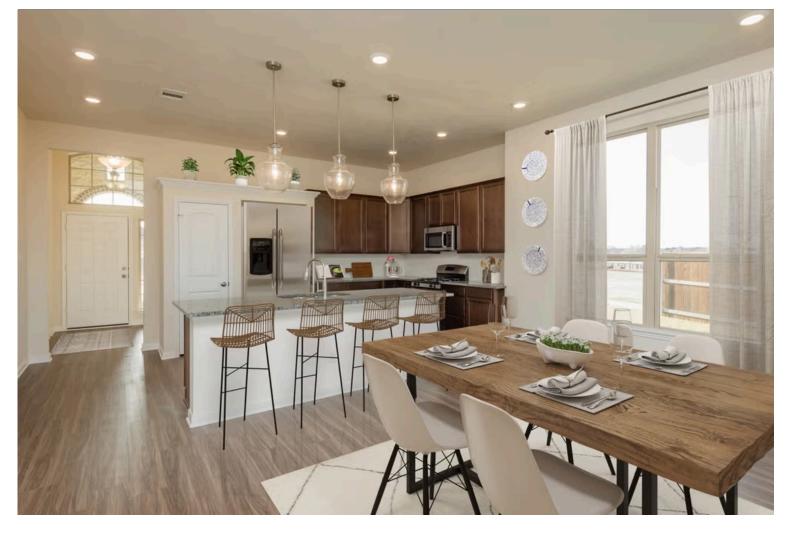

If charm and elegance are what you're looking for – Welcome home! A favorite of many, the 1818 has several features that make it stand out from the rest. From the moment your eyes catch the stunning exterior, you're captivated. Interior features include dual living areas to use as you choose, a large kitchen with granite-topped island that is open through the dining and living room, stunning windows flowing with natural light, an optional study alcove, and a spacious primary suite. Stylecraft's selections round out everything that make this floor plan so special.

Additional options included: A converted closet to a study alcove, 42" upper kitchen cabinets, and pendant lighting in the kitchen