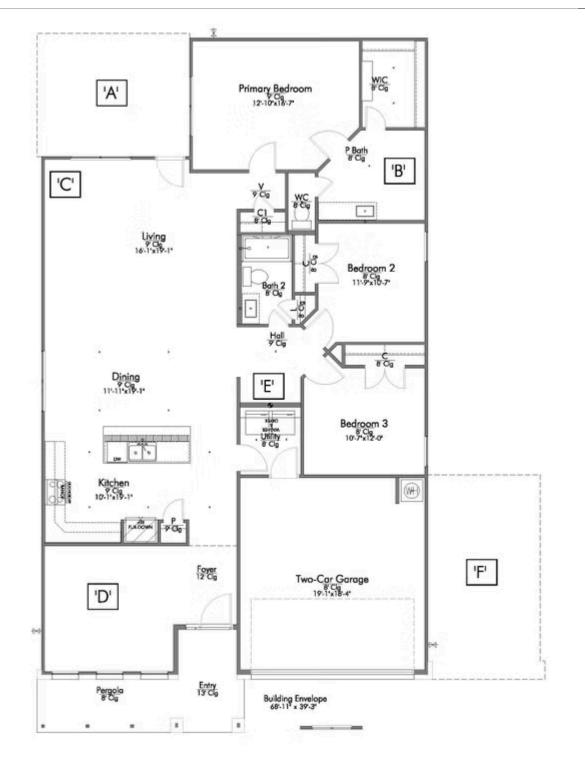

If charm and elegance are what you're looking for – Welcome home! A favorite of many, the 1818 has several features that make it stand out from the rest. From the moment your eyes catch the stunning exterior, you're captivated. Interior features include dual living areas to use as you choose, a large kitchen with granite-topped island that is open through the dining and living room, stunning windows flowing with natural light, an optional study alcove, and a spacious primary suite. Stylecraft's selections round out everything that make this floor plan so special.

Additional options included: A converted closet to a study alcove, 42" upper kitchen cabinets, and pendant lighting in the kitchen