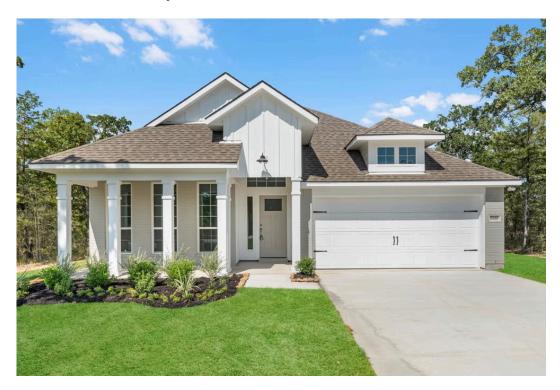

# 193 Hugh Drive KILLEEN, TX 76542

Turnbo Ranch Community

1.841 Ft<sup>2</sup>

3 Bedrooms

2 Bathrooms

2 Car Garage

Some images shown may be from a previously built Stylecraft home of similar design. Actual options, colors, and selections may vary. Contact us for details!

If charm and elegance are what you're looking for – Welcome home! A favorite of many, the 1818 has several features that make it stand out from the rest. From the moment your eyes catch the stunning exterior, you're captivated. Interior features include dual living areas to use as you choose, a large kitchen with granite-topped island that is open through the dining and living room, stunning windows flowing with natural light, an optional study alcove, and a spacious primary suite. Stylecraft's selections round out everything that make this floor plan so special.