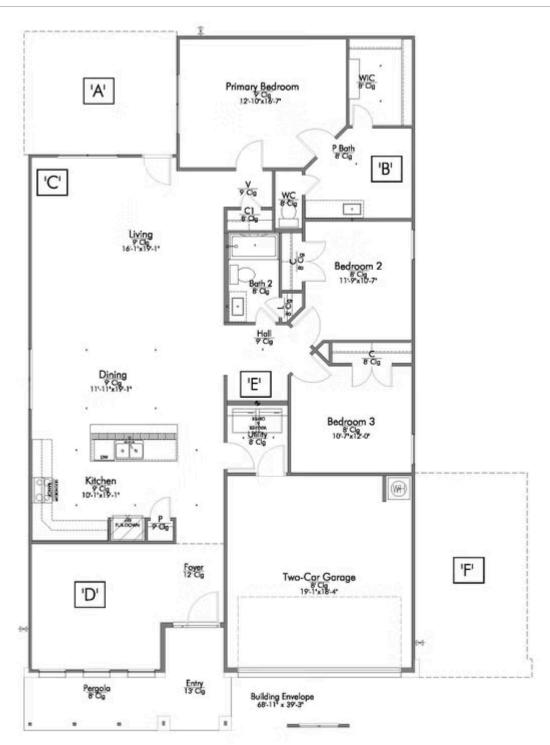

# 193 Hugh Drive KILLEEN, TX 76542

Turnbo Ranch Community

1.841 Ft<sup>2</sup>

3 Bedrooms

2 Bathrooms

2 Car Garage

Some images shown may be from a previously built Stylecraft home of similar design. Actual options, colors, and selections may vary. Contact us for details!

If charm and elegance are what you're looking for – Welcome home! A favorite of many, the 1818 has several features that make it stand out from the rest. From the moment your eyes catch the stunning exterior, you're captivated. Interior features include dual living areas to use as you choose, a large kitchen with granite-topped island that is open through the dining and living room, stunning windows flowing with natural light, an optional study alcove, and a spacious primary suite. Stylecraft's selections round out everything that make this floor plan so special.