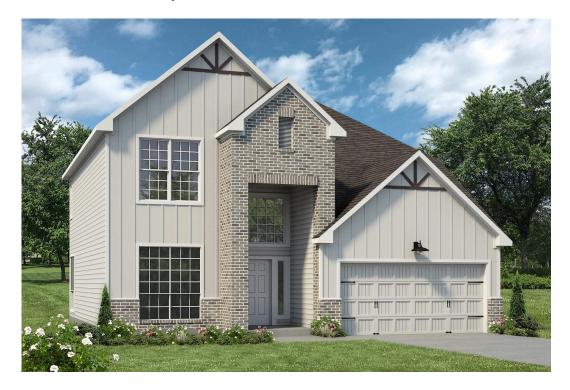

Looking to wow your visitors? You are instantly going to fall in love with this luxurious 4 bedroom, 2.5 bath home! The curb appeal of this home is to die for and the entrance to this home is truly stunning. You're immediately greeted by a grand 19-foot foyer. Once inside, you will be wowed by the spacious and thoughtful layout, a large utility room, and all of the natural light let in by the windows in the breakfast nook and living room. Also on the main floor is an oversized primary bedroom suite with a walk-in closet that dreams are made of. Upstairs, you will find spacious secondary bedrooms and a loft that your family will love.