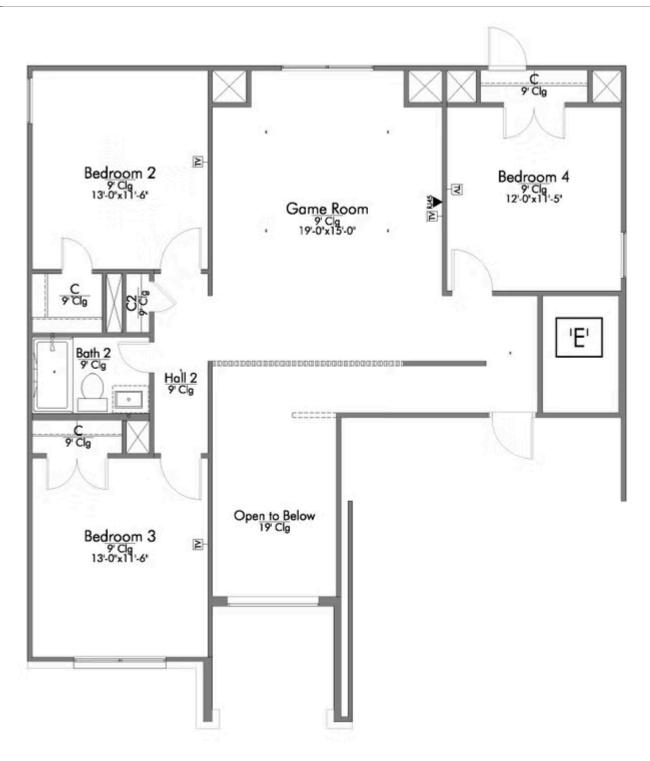

Looking to wow your visitors? You are instantly going to fall in love with this luxurious 4 bedroom, 2.5 bath home! The curb appeal of this home is to die for and the entrance to this home is truly stunning. You're immediately greeted by a grand 19-foot foyer. Once inside, you will be wowed by the spacious and thoughtful layout, a large utility room, and all of the natural light let in by the windows in the breakfast nook and living room. Also on the main floor is an oversized primary bedroom suite with a walk-in closet that dreams are made of. Upstairs, you will find spacious secondary bedrooms and a loft that your family will love.