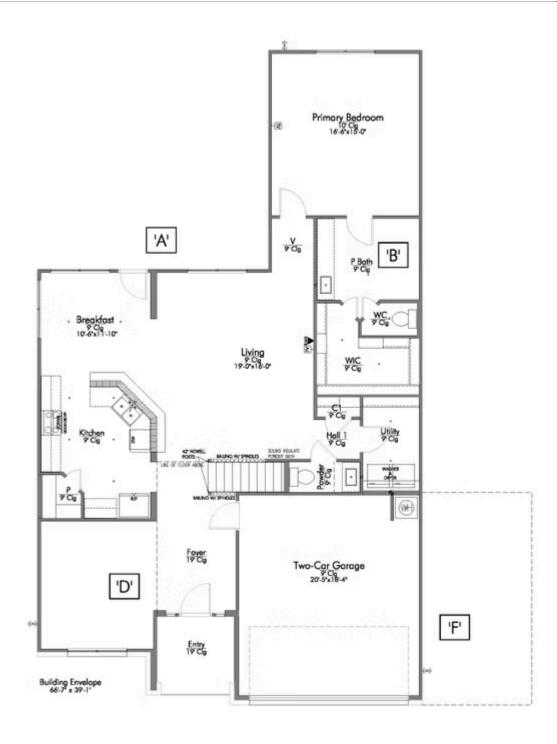

Looking to wow your visitors? You are instantly going to fall in love with this luxurious 4 bedroom, 2.5 bath home! The curb appeal of this home is to die for and the entrance to this home is truly stunning. You're immediately greeted by a grand 19-foot foyer. Once inside, you will be wowed by the spacious and thoughtful layout, a large utility room, and all of the natural light let in by the windows in the breakfast nook and living room. Also on the main floor is an oversized primary bedroom suite with a walk-in closet that dreams are made of. Upstairs, you will find spacious secondary bedrooms and a loft that your family will love.