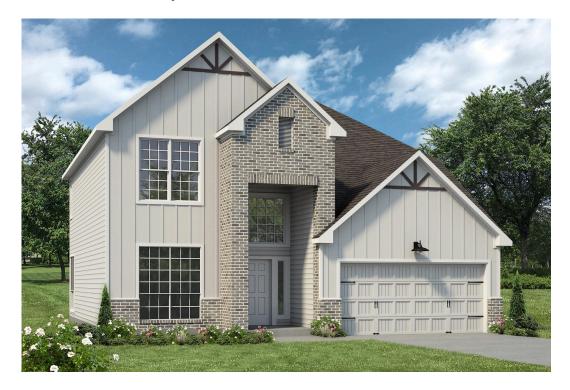

## 181 Arvil Drive KILLEEN, TX 76542

## **Turnbo Ranch Community**

2,598 Ft<sup>2</sup>

4 Bedrooms

2.5 Bathrooms

🛱 2 Car Garage

Some images shown may be from a previously built Stylecraft home of similar design. Actual options, colors, and selections may vary. Contact us for details!

Looking to wow your visitors? You are instantly going to fall in love with this luxurious 4 bedroom, 2.5 bath home! The curb appeal of this home is to die for and the entrance to this home is truly stunning. You're immediately greeted by a grand 19-foot foyer. Once inside, you will be wowed by the spacious and thoughtful layout, a large utility room, and all of the natural light let in by the windows in the breakfast nook and living room. Also on the main floor is an oversized primary bedroom suite with a walk-in closet that dreams are made of. Upstairs, you will find spacious secondary bedrooms and a loft that your family will love.