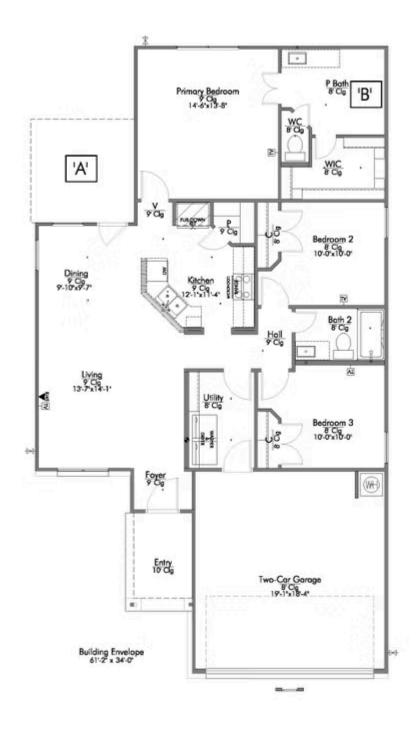

This home is one of our most popular floor plans, and for good reason! We love the way the corner kitchen looks out into the open concept living room and dining area, giving you the opportunity to feel connected with those in your home. We've maximized your space to give everyone in your family ample room. From your vast walk-in closet in the primary bedroom, and a separate garden tub and shower, to the large cabinet and granite countertop in the utility room, this home is luxurious without an enormous price tag.

Additional Options Included: Additional Coach Light on Exterior, 6-Lite Front Door, Level 2 Granite Countertops in Kitchen, Walk-In Shower with Tile Walls & Fiberglass Floor in Primary Bathroom, and a Dual Vanity in the Primary Bathroom.