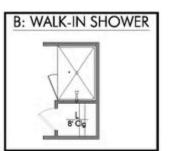

Additional Options Included: Additional Coach Light on Exterior, 6-Lite Front Door, Level 2 Granite Countertops in Kitchen, Walk-In Shower with Tile Walls & Fiberglass Floor in Primary Bathroom, and a Dual Vanity in the Primary Bathroom.