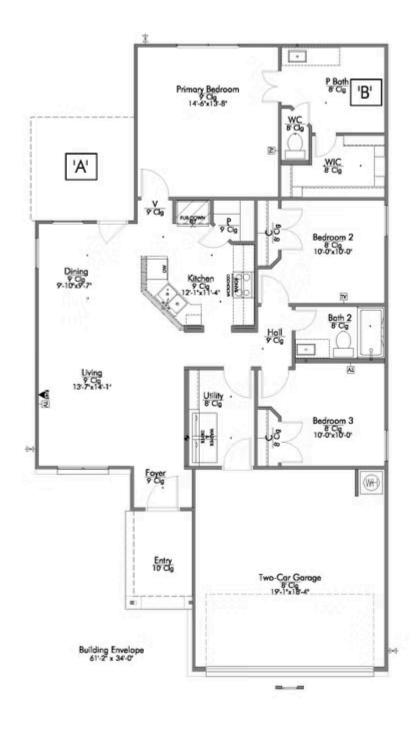

## 9906 Avendesora Road KILLEEN, TX 76542

**Yowell Ranch Community** 

1,266 Ft<sup>2</sup>

3 Bedrooms

2 Bathrooms

2 Car Garage

This home is one of our most popular floor plans, and for good reason! We love the way the corner kitchen looks out into the open concept living room and dining area, giving you the opportunity to feel connected with those in your home. We've maximized your space to give everyone in your family ample room. From your vast walk-in closet in the primary bedroom, and a separate garden tub and shower, to the large cabinet and granite countertop in the utility room, this home is luxurious without an enormous price tag.

Additional options included: An upgraded front door, two exterior coach lights, a dual primary bathroom vanity, and an upgraded primary bathroom shower