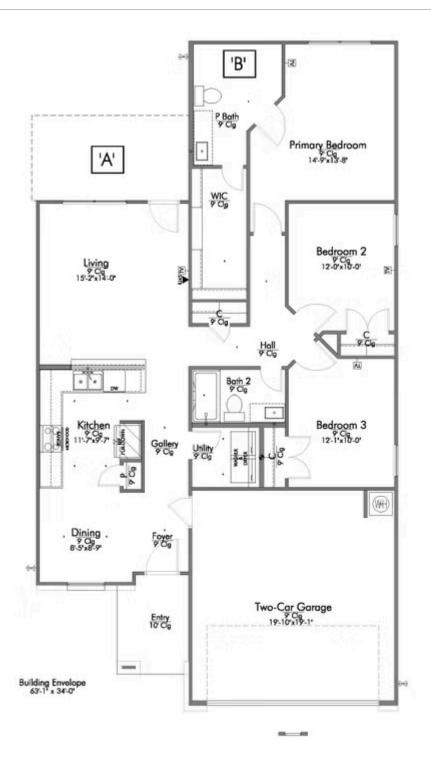

# 10019 Cauthon Cove KILLEEN, TX 76542

**Yowell Ranch Community** 

1,354 Ft<sup>2</sup>

3 Bedrooms

2 Bathrooms

2 Car Garage

Some images shown may be from a previously built Stylecraft home of similar design. Actual options, colors, and selections may vary. Contact us for details!

This charming 3 bedroom, 2 bath home is spacious with a versatile design! Featuring a foyer and galley way entrance, this home feels elegant and special immediately upon your entrance. Some of our favorite things about this floor plan are its large primary bedroom, which includes a massive closet, and enough space for a sitting area in front of the window beaming with natural light. This home is great for entertaining, with so much counter space and its separate formal dining room that flows seamlessly into the kitchen.

Additional options included: Stainless steel appliances, an upgraded front door, an exterior coach light, a dual primary bathroom vanity, and an upgraded primary bathroom shower