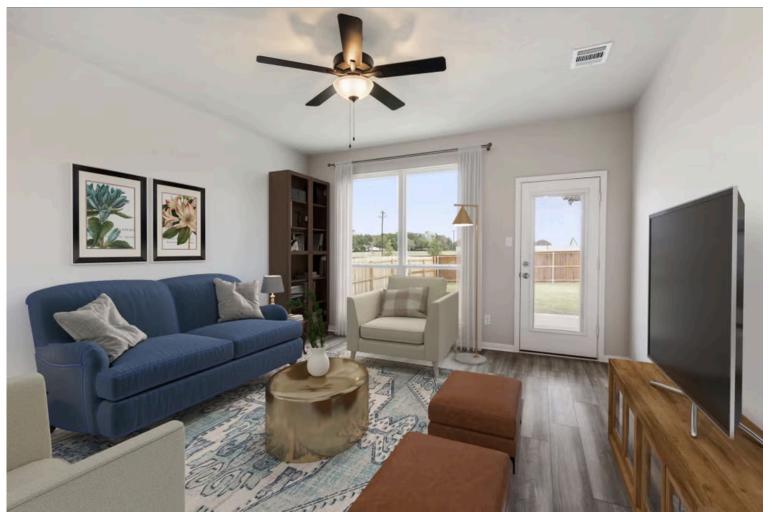

This charming 3 bedroom, 2 bath home is spacious with a versatile design! Featuring a foyer and galley way entrance, this home feels elegant and special immediately upon your entrance. Some of our favorite things about this floor plan are its large primary bedroom, which includes a massive closet, and enough space for a sitting area in front of the window beaming with natural light. This home is great for entertaining, with so much counter space and its separate formal dining room that flows seamlessly into the kitchen.