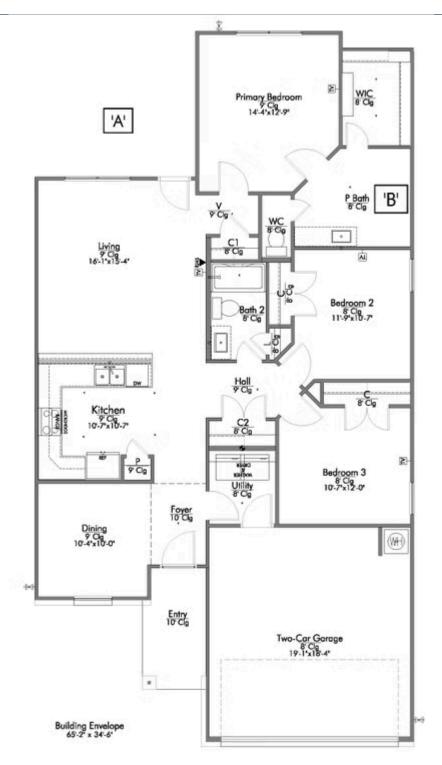

Upon entering this exceptional floor plan, you're immediately greeted with a formal dining room. Walking into the open-concept kitchen and living room, you'll be stunned by the amount of space you have to gather. This three-bedroom, two bath home has perfectly placed windows in the living room, primary bedroom, and dining room, crafting a home that is filled with natural light and charm. Granite countertops throughout and large walk-in primary closet top it all off and make this home exceptional.

Additional options included: An upgraded front door, two exterior coach lights, a dual primary bathroom vanity, and an upgraded primary bathroom shower