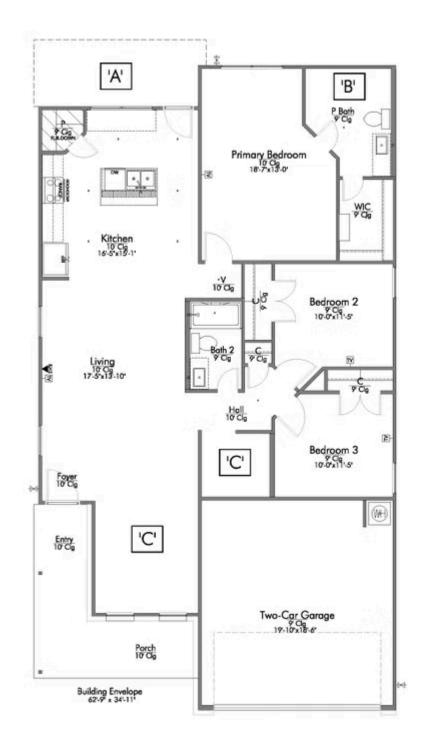

Contact us for details!

If you're wanting options and flexibility, this floor plan is exactly what you're looking for! This beautiful 3 bedroom, 2 bath home is thoughtfully designed to have three different options for the front room: a formal dining room, study, or 4th bedroom. You'll absolutely love the way the kitchen seamlessly flows into the living room, giving you ample space to gather with your family. From the luxuriously large primary bedroom with seating area, to the exquisite selections Stylecraft offers, you are guaranteed to love this home!

Additional options included: Stainless steel appliances, a converted dining room to a 4th bedroom, a decorative tile backsplash, and a dual primary bathroom vanity