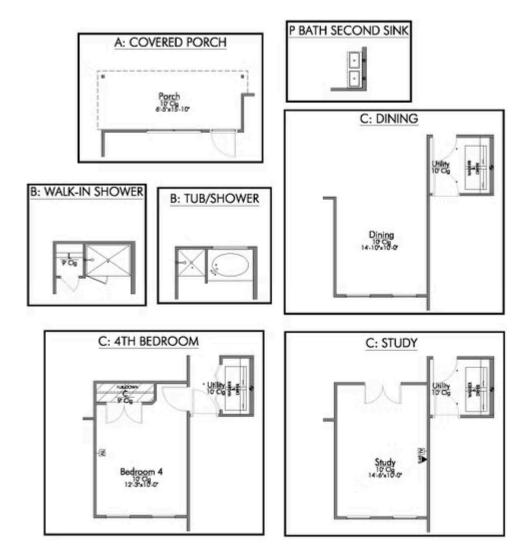

Contact us for details!

If you're wanting options and flexibility, this floor plan is exactly what you're looking for! This beautiful 3 bedroom, 2 bath home is thoughtfully designed to have three different options for the front room: a formal dining room, study, or 4th bedroom. You'll absolutely love the way the kitchen seamlessly flows into the living room, giving you ample space to gather with your family. From the luxuriously large primary bedroom with seating area, to the exquisite selections Stylecraft offers, you are guaranteed to love this home!

Additional options included: Stainless steel appliances, a converted dining room to a 4th bedroom, a decorative tile backsplash, and a dual primary bathroom vanity