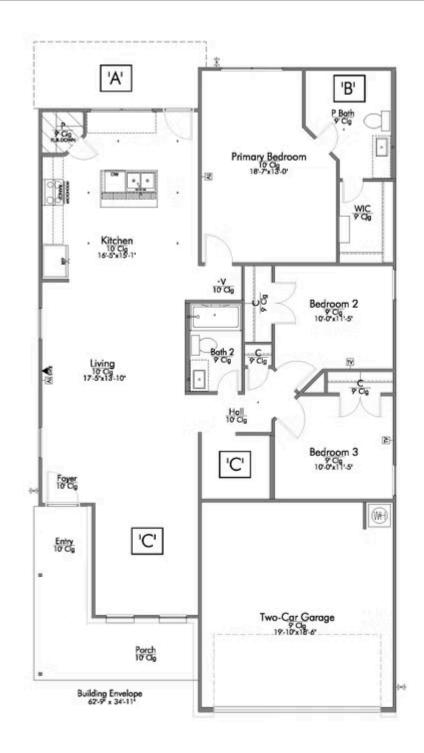

If you're wanting options and flexibility, this floor plan is exactly what you're looking for! This beautiful 4 bedroom, 2 bath home is thoughtfully designed to have three different options for the front room: a formal dining room, study, or 4th bedroom. You'll absolutely love the way the kitchen seamlessly flows into the living room, giving you ample space to gather with your family. From the luxuriously large primary bedroom with seating area, to the exquisite selections Stylecraft offers, you are guaranteed to love this home!

Additional Options Included: Stainless Steel Appliances, a Decorative Tile Backsplash, a Dual Primary Bathroom Vanity, and a Converted Dining Room to a Full Bedroom