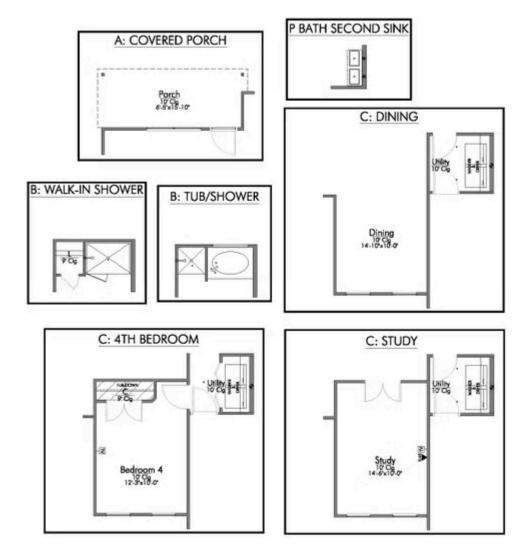

If you're wanting options and flexibility, this floor plan is exactly what you're looking for! This beautiful 4 bedroom, 2 bath home is thoughtfully designed to have three different options for the front room: a formal dining room, study, or 4th bedroom. You'll absolutely love the way the kitchen seamlessly flows into the living room, giving you ample space to gather with your family. From the luxuriously large primary bedroom with seating area, to the exquisite selections Stylecraft offers, you are guaranteed to love this home!

Additional Options Included: Stainless Steel Appliances, a Decorative Tile Backsplash, a Dual Primary Bathroom Vanity, and a Converted Dining Room to a Full Bedroom