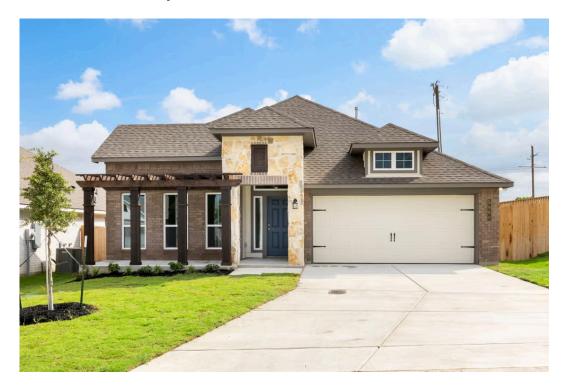

# 10004 Kensley Rose Drive KILLEEN, TX 76542

**Yowell Ranch Community** 

1.841 Ft<sup>2</sup>

3 Bedrooms

2 Bathrooms

2 Car Garage

Some images shown may be from a previously built Stylecraft home of similar design. Actual options, colors, and selections may vary. Contact us for details!

If charm and elegance are what you're looking for – Welcome home! A favorite of many, the 1818 has several features that make it stand out from the rest. From the moment your eyes catch the stunning exterior, you're captivated. Interior features include dual living areas to use as you choose, a large kitchen with granite-topped island that is open through the dining and living room, stunning windows flowing with natural light, an optional study alcove, and a spacious primary suite. Stylecraft's selections round out everything that make this floor plan so special.