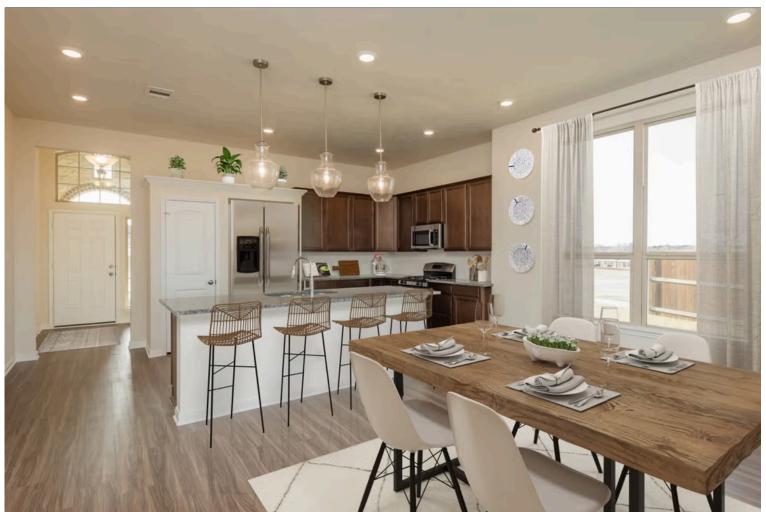

If charm and elegance are what you're looking for – Welcome home! A favorite of many, the 1818 has several features that make it stand out from the rest. From the moment your eyes catch the stunning exterior, you're captivated. Interior features include dual living areas to use as you choose, a large kitchen with granite-topped island that is open through the dining and living room, stunning windows flowing with natural light, an optional study alcove, and a spacious primary suite. Stylecraft's selections round out everything that make this floor plan so special.

Additional ontions included: Stainless steel appliances, pendant lighting, decorative tile backsplash, integral blinds in rear door, and a