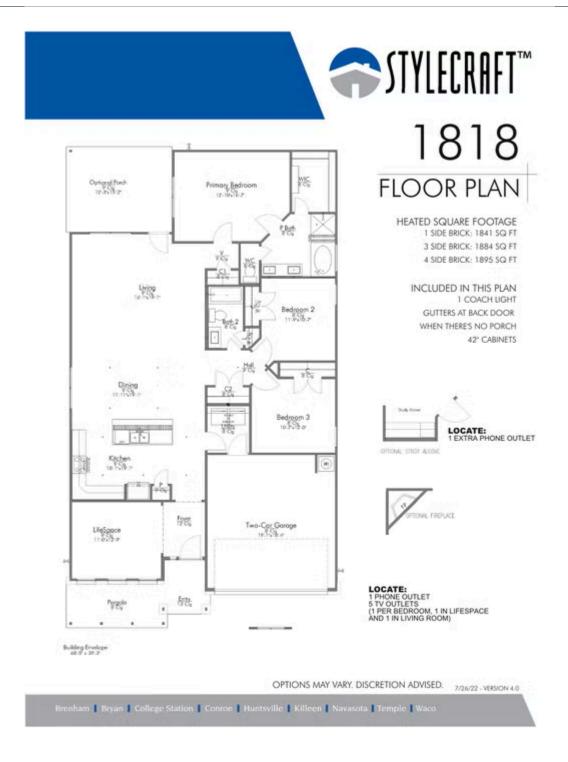

# 10004 Kensley Rose Drive KILLEEN, TX 76542

**Yowell Ranch Community** 

1.841 Ft<sup>2</sup>

3 Bedrooms

2 Bathrooms

2 Car Garage

Some images shown may be from a previously built Stylecraft home of similar design. Actual options, colors, and selections may vary. Contact us for details!

If charm and elegance are what you're looking for – Welcome home! A favorite of many, the 1818 has several features that make it stand out from the rest. From the moment your eyes catch the stunning exterior, you're captivated. Interior features include dual living areas to use as you choose, a large kitchen with granite-topped island that is open through the dining and living room, stunning windows flowing with natural light, an optional study alcove, and a spacious primary suite. Stylecraft's selections round out everything that make this floor plan so special.

Additional ontions included: Stainless steel appliances, pendant lighting, decorative tile backsplash, integral blinds in rear door, and a