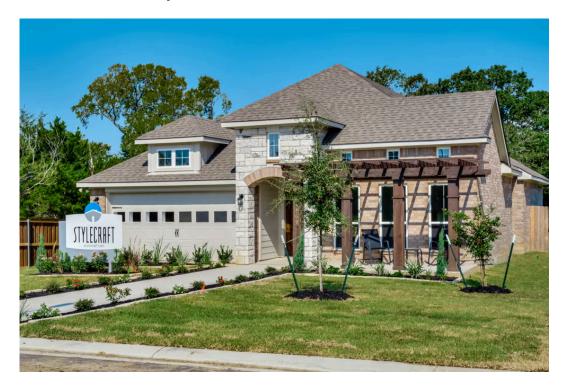

## 10018 Kensley Rose Drive KILLEEN, TX 76542

**Yowell Ranch Community** 

1,841 Ft<sup>2</sup>

**□** 3 Bedrooms

2 Bathrooms

2 Car Garage

If charm and elegance are what you're looking for – Welcome home! A favorite of many, the 1818 has several features that make it stand out from the rest. From the moment your eyes catch the stunning exterior, you're captivated. Interior features include dual living areas to use as you choose, a large kitchen with granite-topped island that is open through the dining and living room, stunning windows flowing with natural light, an optional study alcove, and a spacious primary suite. Stylecraft's selections round out everything that make this floor plan so special.

## 10018 Kensley Rose Drive

KILLEEN, TX 76542