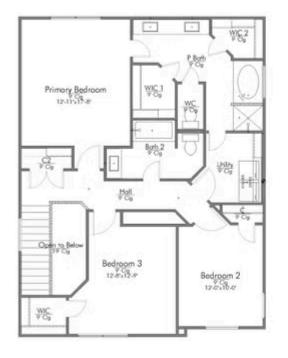

#### SECOND FLOOR PLAN

## 9809 Kensley Rose Drive

KILLEEN, TX 76542

# Some images shown may be from a previously built Stylecraft home of similar design. Actual options, colors, and selections may vary. Contact us for details!

Perfect for a young family, this is one of our only floor plans with all bedrooms upstairs. Your jaw will drop at first sight of the oversized, luxury primary bathroom with dual walk-in closets and substantial vanity. Offering the best in convenience, the primary bathroom opens up directly into the second-story laundry room. Across the hall is a secondary bedroom with delightful windows. Finishing off the large second story is another bedroom and second full bath. This beautiful 3 bedroom, 2 and a half bath home that has all of the space and amenities, such as granite countertops, wood cabinetry, open floor plan, and so much more!