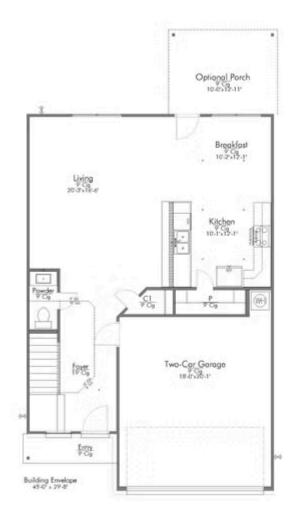

t in convenience, the primary bathroom opens up directly into the second-story laundry room. Across the hall is a secondary bedroom with delightful windows. Finishing off the large second story is another bedroom and second full bath. This beautiful 3 bedroom, 2 and a half bath home that has all of the space and amenities, such as granite countertops, wood cabinetry, open floor plan, and so much more!

Additional options included. Stainless steel appliances, an exterior coach light, a decorative tile backsplash\_integral blinds in rear door,



https://app.homefiniti.com/core/dashboard/spec/form/?id=338025#

• e. Additional association fees may apply. Other fees may also apply. *Builders*.



# 9809 Kensley Rose Drive

KILLEEN, TX 76542









KILLEEN, TX 76542



#### FIRST FLOOR PLAN







## 9809 Kensley Rose Drive

KILLEEN, TX 76542



#### SECOND FLOOR PLAN







## 9809 Kensley Rose Drive

KILLEEN, TX 76542