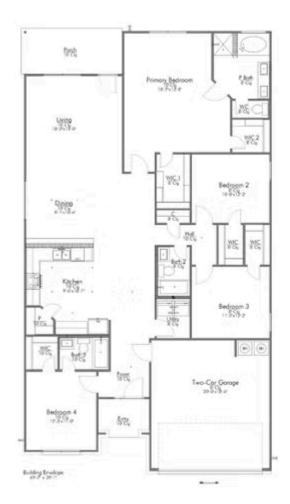

## 9821 Kensley Rose Drive KILLEEN, TX 76542

Yowell Ranch Community

- 2,041 Ft<sup>2</sup>
- 4 Bedrooms
- 3 Bathrooms
- 2 Car Garage

Some images shown may be from a previously built Stylecraft home of similar design. Actual options, colors, and selections may vary. Contact us for details!

This 4 bedroom, 3 bath home is exactly what you've been looking for. Featuring a secondary bedroom suite, it's the perfect home for a multi-generational family, those looking for a private space for guests, or added privacy for one of your children. With walk-in closets in every bedroom and dual walk-in closets in the primary, you won't run out of storage space. Walk into your open concept living area, where you'll have more than enough room to cuddle up or host all of your friends and family.

Additional options included: Tiled walk-in primary bathroom shower, stainless steel appliances, under cabinet lighting, a decorative tile