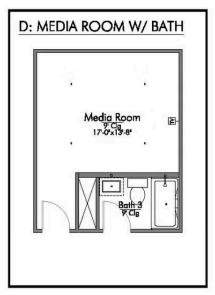

#### The 2516

**Yowell Ranch Community** 

PRICE FROM:

\$345,900

2,588 - 2673

Ft<sup>2</sup>

4 - 5 Bedrooms

2.5 - 3.5 Bathrooms

2 - 3 Car

Garage

Some images shown may be from a previously built Stylecraft home of similar design. Actual options, colors, and selections may vary. Contact us for details!

New and improved! Walk into perfection in this spacious, welcoming floor plan! With a formal study, new open kitchen layout, formal dining area, and living room that flow together seamlessly, this floor plan is sure to please those looking for the ideal family home! Our favorite feature is a little surprise that's on the second story of the home that you'll just have to see for yourself.