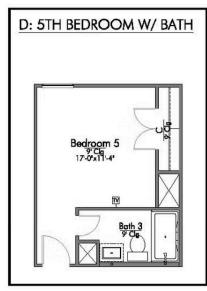

#### The 2516

**Yowell Ranch Community** 

PRICE FROM:

\$345,900

2,588 - 2673

Ft<sup>2</sup>

4 - 5 Bedrooms

2.5 - 3.5 Bathrooms

2 - 3 Car

Garage

Some images shown may be from a previously built Stylecraft home of similar design. Actual options, colors, and selections may vary. Contact us for details!

New and improved! Walk into perfection in this spacious, welcoming floor plan! With a formal study, new open kitchen layout, formal dining area, and living room that flow together seamlessly, this floor plan is sure to please those looking for the ideal family home! Our favorite feature is a little surprise that's on the second story of the home that you'll just have to see for yourself.