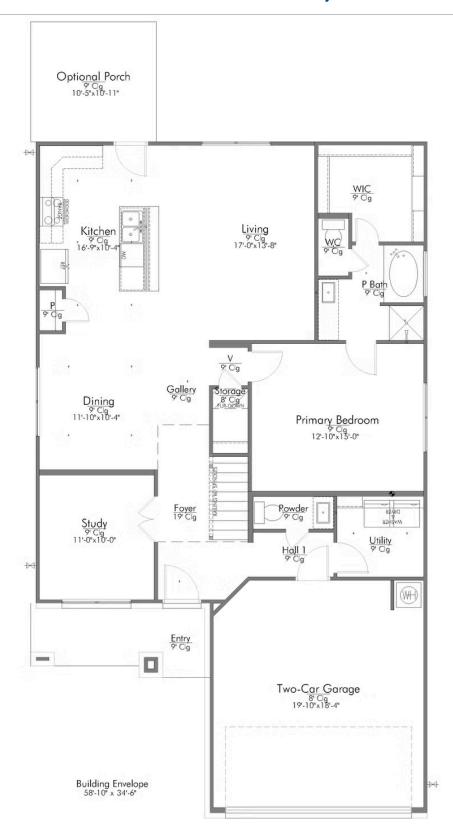

2 - 3 Car

Garage

Some images shown may be from a previously built Stylecraft home of similar design. Actual options, colors, and selections may vary. Contact us for details!

New and improved! Walk into perfection in this spacious, welcoming floor plan! With a formal study, new open kitchen layout, formal dining area, and living room that flow together seamlessly, this floor plan is sure to please those looking for the ideal family home! Our favorite feature is a little surprise that's on the second story of the home that you'll just have to see for yourself.