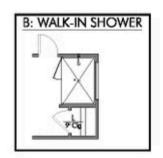

Additional Options Included: An Additional Full Bathroom, an Upgraded Shower in the Primary Bathroom, a Walk-in Shower in the Third Bathroom, a Third Car Garage, and a Dual Primary Bathroom Vanity