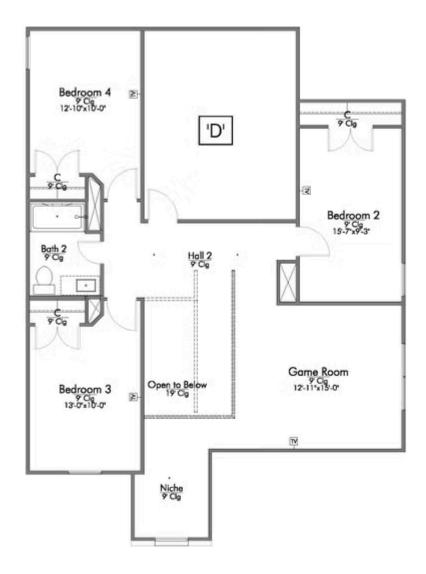

# 10000 Cauthon Cove KILLEEN, TX 76542

**Yowell Ranch Community** 

2,601 Ft<sup>2</sup>

4 Bedrooms

3.5 Bathrooms

🛱 3 Car Garage

Some images shown may be from a previously built Stylecraft home of similar design. Actual options, colors, and selections may vary. Contact us for details!

Additional Options Included: An Additional Full Bathroom, an Upgraded Shower in the Primary Bathroom, a Walk-in Shower in the Third Bathroom, a Third Car Garage, and a Dual Primary Bathroom Vanity