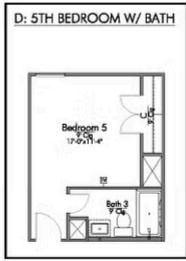

Additional Options Included: An Additional Full Bathroom, an Upgraded Shower in the Primary Bathroom, a Walk-in Shower in the Third Bathroom, a Third Car Garage, and a Dual Primary Bathroom Vanity