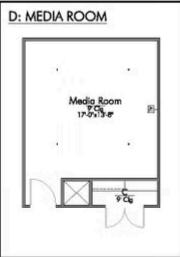

Additional Options Included: An Additional Full Bathroom, an Upgraded Shower in the Primary Bathroom, a Walk-in Shower in the Third Bathroom, a Third Car Garage, and a Dual Primary Bathroom Vanity