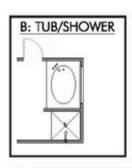

Additional Options Included: An Additional Full Bathroom, an Upgraded Shower in the Primary Bathroom, a Walk-in Shower in the Third Bathroom, a Third Car Garage, and a Dual Primary Bathroom Vanity