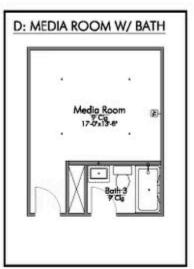

Additional Options Included: An Additional Full Bathroom, an Upgraded Shower in the Primary Bathroom, a Walk-in Shower in the Third Bathroom, a Third Car Garage, and a Dual Primary Bathroom Vanity