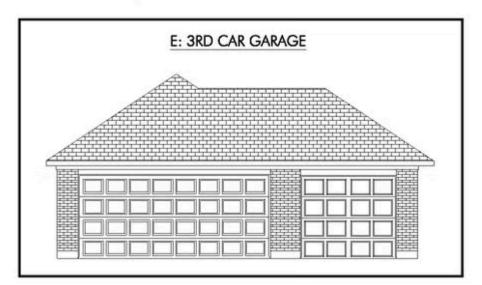

Additional Options Included: An Additional Full Bathroom, an Upgraded Shower in the Primary Bathroom, a Walk-in Shower in the Third Bathroom, a Third Car Garage, and a Dual Primary Bathroom Vanity