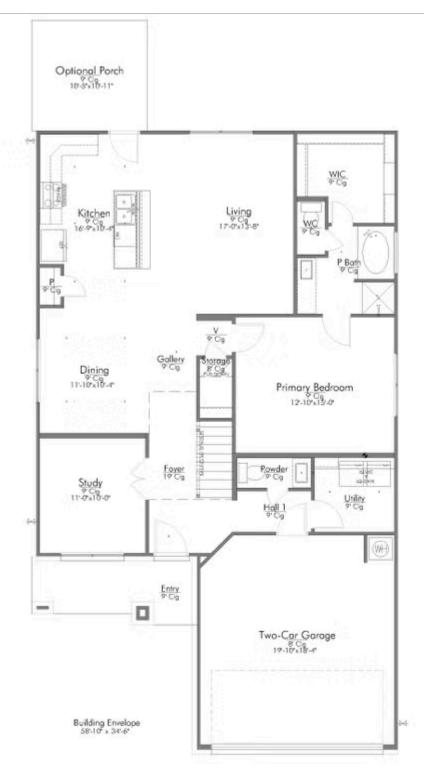

New and improved! Walk into perfection in this spacious, welcoming floor plan! With a formal study, new open kitchen layout, formal dining area, and living room that flow together seamlessly, this floor plan is sure to please those looking for the ideal family home! Our favorite feature is a little surprise that's on the second story of the home that you'll just have to see for yourself.

Additional Options Included: An Additional Full Bathroom, an Upgraded Shower in the Primary Bathroom, a Walk-in Shower in the Third Bathroom, a Third Car Garage, and a Dual Primary Bathroom Vanity