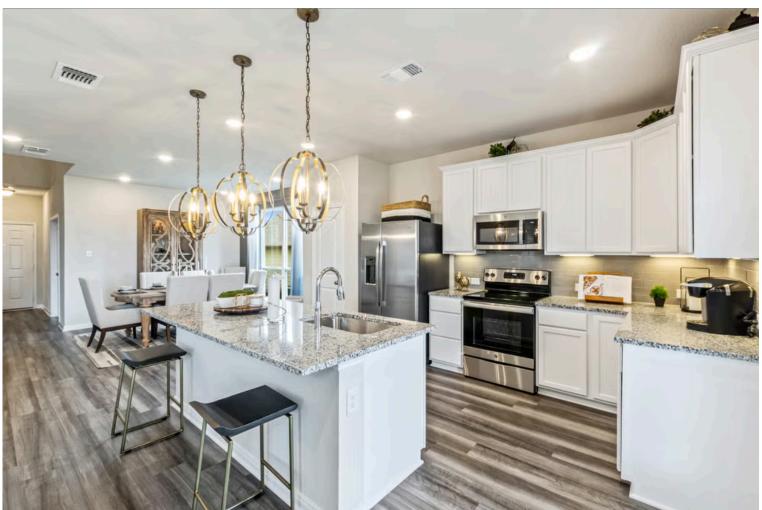

Additional Options Included: Additional LED Recessed Lighting, a Front Load Washer and Dryer, Stainless Steel Appliances, Stainless Steel Side-By-Side Refrigerator and Freezer, 42" Kitchen Cabinets, Painted Cabinets Throughout, a Decorative Tile Backsplash, Under Cabinet Lighting, Wall Mount TV Setup, Crown Molding in the Study, a Single basin Kitchen Sink, and Integral Miniblinds in the Rear