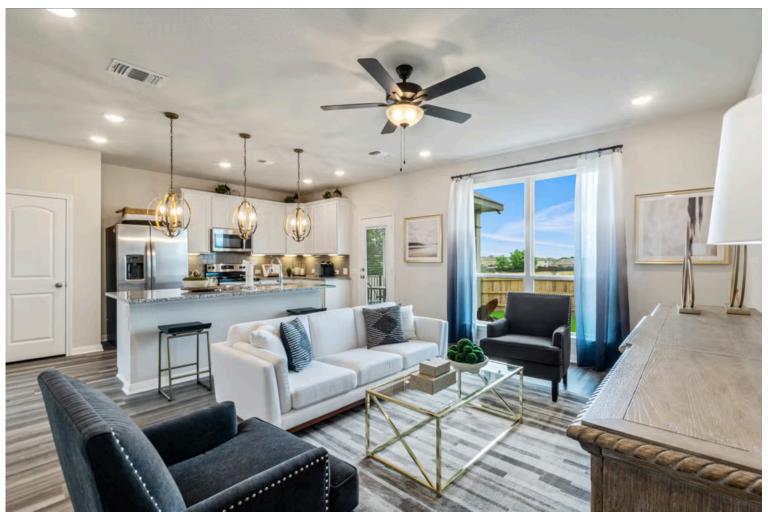

New and improved! Walk into perfection in this spacious, welcoming floor plan! With a formal study, new open kitchen layout, formal dining area, and living room that flow together seamlessly, this floor plan is sure to please those looking for the ideal family home! Our favorite feature is a little surprise that's on the second story of the home that you'll just have to see for yourself.

Additional Options Included: Additional LED Recessed Lighting, a Front Load Washer and Dryer, Stainless Steel Appliances, Stainless Steel Side-By-Side Refrigerator and Freezer, 42" Kitchen Cabinets, Painted Cabinets Throughout, a Decorative Tile Backsplash, Under Cabinet Lighting, Wall Mount TV Setup, Crown Molding in the Study, a Single basin Kitchen Sink, and Integral Miniblinds in the Rear