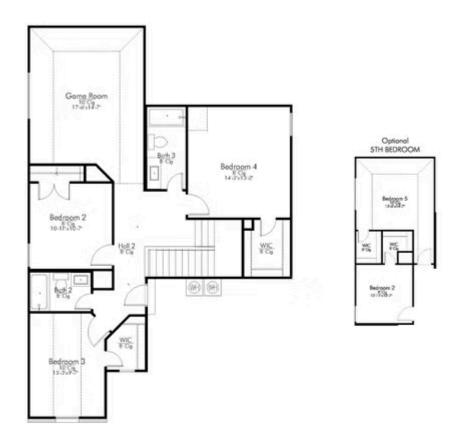

#### SECOND FLOOR PLAN

## Some images shown may be from a previously built Stylecraft home of similar design. Actual options, colors, and selections may vary. Contact us for details!

This floor plan is one of our favorites because of the way the layout perfectly combines functionality and style! With 4 bedrooms and 3.5 baths, this home is inviting and endearing, while still remaining elegant. We think you will love the way the kitchen looks out into the dining room and living room, how inviting the primary bedroom is with its vaulted ceilings, and how spacious each closet in the home is. The utility room acts as a traditional mudroom, connecting the kitchen to the garage. In the kitchen you'll find one of the largest pantries in our portfolio – with plenty of built-in storage to feed everyone in your family. Upstairs you'll find 3 additional bedrooms, a large game room that can be converted into a 5th bedroom, and 2 additional full baths.