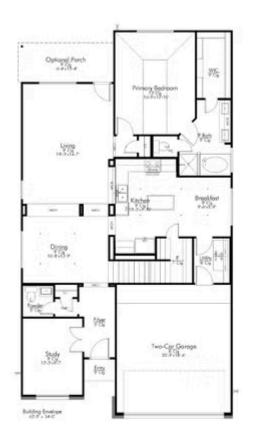

### **10014 Kensley Rose Drive**

KILLEEN, TX 76542

KILLEEN, TX 76542

FIRST FLOOR PLAN

KILLEEN, TX 76542

## Some images shown may be from a previously built Stylecraft home of similar design. Actual options, colors, and selections may vary. Contact us for details!

This floor plan is one of our favorites because of the way the layout perfectly combines functionality and style! With 4 bedrooms and 3.5 baths, this home is inviting and endearing, while still remaining elegant. We think you will love the way the kitchen looks out into the dining room and living room, how inviting the primary bedroom is with its vaulted ceilings, and how spacious each closet in the home is. The utility room acts as a traditional mudroom, connecting the kitchen to the garage. In the kitchen you'll find one of the largest pantries in our portfolio – with plenty of built-in storage to feed everyone in your family. Upstairs you'll find 3 additional bedrooms, a large game room that can be converted into a 5th bedroom, and 2 additional full baths.