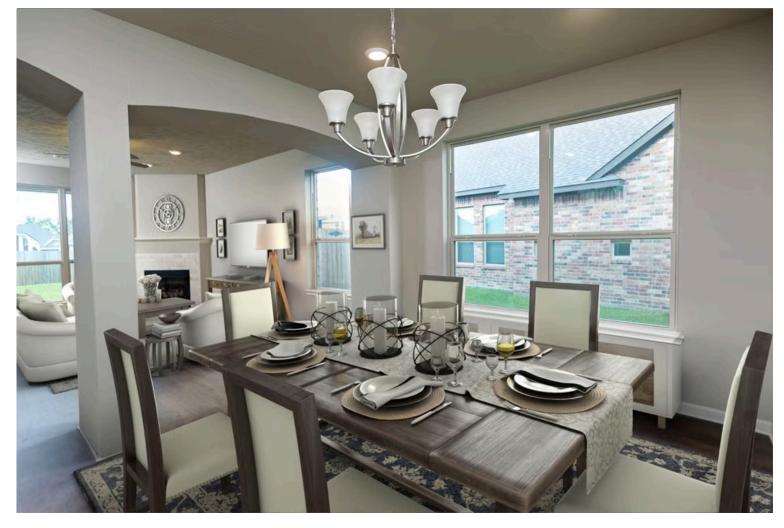

## Some images shown may be from a previously built Stylecraft home of similar design. Actual options, colors, and selections may vary. Contact us for details!

This floor plan is one of our favorites because of the way the layout perfectly combines functionality and style! With 4 bedrooms and 3.5 baths, this home is inviting and endearing, while still remaining elegant. We think you will love the way the kitchen looks out into the dining room and living room, how inviting the primary bedroom is with its vaulted ceilings, and how spacious each closet in the home is. The utility room acts as a traditional mudroom, connecting the kitchen to the garage. In the kitchen you'll find one of the largest pantries in our portfolio – with plenty of built-in storage to feed everyone in your family. Upstairs you'll find 3 additional bedrooms, a large game room that can be converted into a 5th bedroom, and 2 additional full baths.