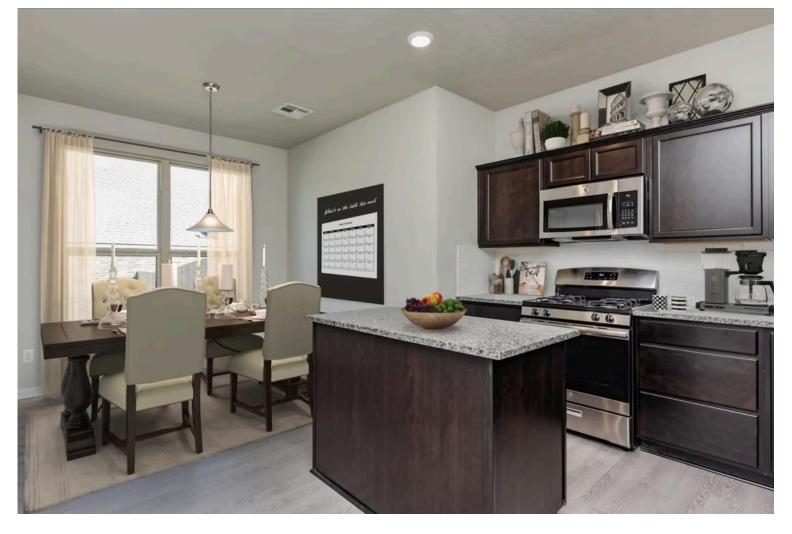

## Some images shown may be from a previously built Stylecraft home of similar design. Actual options, colors, and selections may vary. Contact us for details!

This floor plan is one of our favorites because of the way the layout perfectly combines functionality and style! With 4 bedrooms and 3.5 baths, this home is inviting and endearing, while still remaining elegant. We think you will love the way the kitchen looks out into the dining room and living room, how inviting the primary bedroom is with its vaulted ceilings, and how spacious each closet in the home is. The utility room acts as a traditional mudroom, connecting the kitchen to the garage. In the kitchen you'll find one of the largest pantries in our portfolio – with plenty of built-in storage to feed everyone in your family. Upstairs you'll find 3 additional bedrooms, a large game room that can be converted into a 5th bedroom, and 2 additional full baths.

Additional options included: Stainless steel appliances, exterior coach lighting, integral blinds in rear entry, single basin kitchen sink, upgraded front door, 42" kitchen cabinets, and painted cabinets throughout