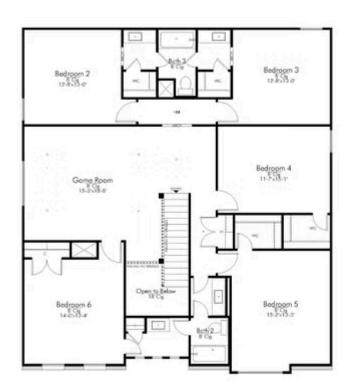

ons may vary. Contact us for details!

You are certainly going to fall in love with this luxurious 6 bedroom, 3.5 bath home! The curb appeal of this home is truly impressive and the entrance is purely inviting. Once inside, you will be wowed by the spacious and thoughtful layout, vast counter space in the kitchen, and the gorgeous primary suite. Upon going upstairs, you will be pleased to find how spacious each one of the bedrooms are and how functional the closet space is. The second-story game room is sure to be the center of fun and many memories for your family.

Additional options included: Stainless steel appliances, exterior coach lighting, decorative tile backsplash, integral blinds in rear entry,













## 10019 Kensley Rose Drive

KILLEEN, TX 76542



## SECOND FLOOR PLAN